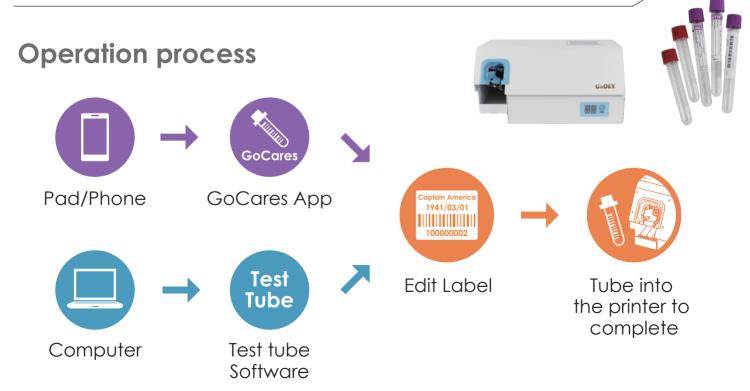

GTL-100 is an automated collection tube labeling system that dispense tube labeled with barcoded 1D/2D as well as texts for patient name and various information vital for tests and clinical managements.

GTL-100 is designed to perform at medical examination center, nursing station, bedside and blood collection center, reduce human errors and shorten turn around time.