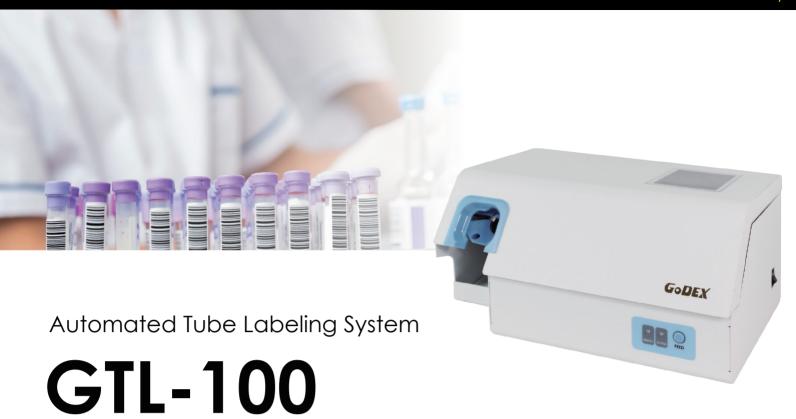

GTL-100 is an automated collection tube labeling system that dispense tube labeled with barcoded 1D/2D as well as texts for patient name and various information vital for tests and clinical managements.

GTL-100 is designed to perform at medical examination center, nursing station, bedside and blood collection center, reduce human errors and shorten turn around time.