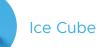

# **CB184A**

Ice Cube





## **CB184A**



### Self-contained ice maker - Sprayer system Daily production up to 25 kg



#### Working conditions

Location: Indoor

|                      | Min           | Max           |
|----------------------|---------------|---------------|
| Ambient temperature  | +10°C         | +43°C         |
| Water temperature    | +3°C          | +32°C         |
| Voltage              | -10%          | +10%          |
| Water inlet pressure | 1bar (14 psi) | 6bar (84 psi) |

#### Connections

All measures are referred to the rear bottom-left corner (W-H- $\emptyset$ )

(1) Water in.: 88mm - 184mm - 3/4" (2) Water out.: 45mm - 138mm - 24mm

(3) Electrical connections.: 41mm - 73mm

#### Technical Information

| Production in 24h     | 22kg                                            |
|--