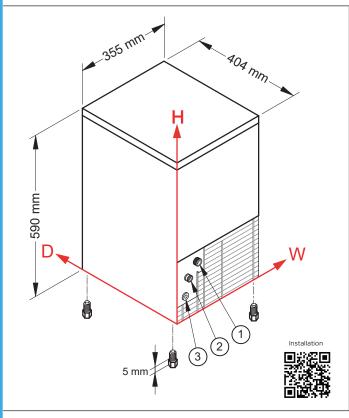

#### Connections

All measures are referred to the rear bottom-left corner (W-H- $\emptyset$ )

(1) Water in.: 88mm - 184mm - 3/4" (2) Water out.: 45mm - 138mm - 24mm

(3) Electrical connections.: 41mm - 73mm

| Finish                  | AISI 304 stainless steel |  |
|-------------------------|--------------------------|--|
| Clearance               | 100mm sides + back       |  |
| Water consumption       | A: 4.5 l/kg              |  |
| Sizes (W-D-H)           | 355 - 404 - 590          |  |
| Sizes with pack (W-D-H) | 415 - 445 - 780          |  |
| Net weight              | 27.5kg                   |  |
| Gross weight            | 34kg                     |  |