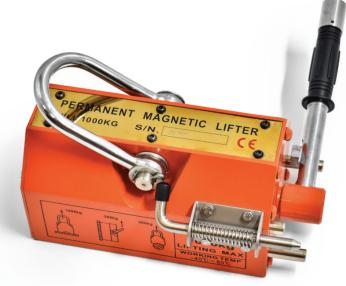

## **PRO-LIFT LIFTING MAGNET**

## DON'T LET THEIR SMALL SIZE FOOL YOU! Single units available with up to 6 tonne lifting capacity.

The Pro-Lift Lifting Magnets are a powerful tool designed for moving heavy steel sections, beams, and components. These magnets allow for operators to safely and easily lift steel material on and off trucks, cutting beds, guillotines, saws, etc.

## **SAFE**

All units are fitted with an additional spring-loaded safety latch that prevents the load being discharged should the button on the handle be bumped or inadvertently activated.

Magnet Sales Australia is concerned about safety each Pro-Lift Lifting Magnet is provided with a complete Safety & Instructions Manual.