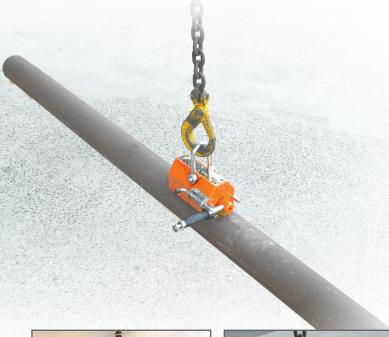

## DON'T LET THEIR SMALL SIZE FOOL YOU! Single units available with up to 6 tonne lifting capacity.

The Pro-Lift Lifting Magnets are a powerful tool designed for moving heavy steel sections, beams, and components. These magnets allow for operators to safely and easily lift steel material on and off trucks, cutting beds, guillotines, saws, etc.

Not only do the Pro-Lifts substantially save time and allow for increase in production, they also greatly reduce WHS risks such as back injury caused by lifting heavy steel objects.

The Pro-Lifts are one of the safest lifting magnet designs in Australia.