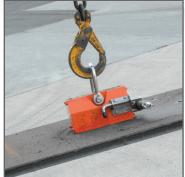

## DON'T LET THEIR SMALL SIZE FOOL YOU! Single units available with up to 6 tonne lifting capacity.

The Pro-Lift Lifting Magnets are a powerful tool designed for moving heavy steel sections, beams, and components. These magnets allow for operators to safely and easily lift steel material on and off trucks, cutting beds, guillotines, saws, etc.

Not only do the Pro-Lifts substantially save time and allow for increase in production, they also greatly reduce WHS risks such as back injury caused by lifting heavy steel objects.

The Pro-Lifts are one of the safest lifting magnet designs in Australia.