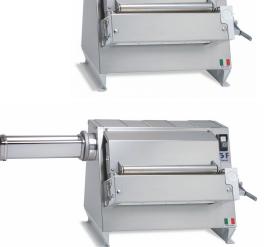

## **IGF SPT30 Pasta Sheet Roller**

## Description

The 2300 / SPT30 high precision benchtop sheeter has 300mm wide stainless-steel rollers, which are striped allowing you to obtain a slightly rough sheet for better adherence of seasoning and sauces .

The following are the features of this innovative machine:

- Roller opening / closing lever designed for easy adjustment.
- Half-moon lever has a quick lock mechanism to set the thickness of the sheet.
- Idle roller made of Polyacetal resin for automatic feeding.
- Quick-release of pasta sheet cutter for easy attachment.
- Pasta sheet cutter accessories for cutting the sheets into various width strips (1.5mm, 2mm, 4mm, 6.5mm, 12mm)