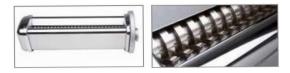

The following are the features of this innovative machine:

- Roller opening / closing lever designed for easy adjustment.
- Half-moon lever has a quick lock mechanism to set the thickness of the sheet.
- Idle roller made of Polyacetal resin for automatic feeding.
- Quick-release of pasta sheet cutter for easy attachment.
- Pasta sheet cutter accessories for cutting the sheets into various width strips (1.5mm, 2mm, 4mm, 6.5mm, 12mm)

| IGF SPT30 Pasta Roller Accessories |                                   |
|------------------------------------|-----------------------------------|
| TS 01                              | Pasta Sheet Cutter — 1.5 mm WIDTH |
| TS 02                              | Pasta Sheet Cutter — 2.0 mm WIDTH |
| TS 03                              | Pasta Sheet Cutter — 4.0 mm WIDTH |
| TS 04                              | Pasta Sheet Cutter — 6.5 mm WIDTH |
| TS 05                              | Pasta Sheet Cutter — 12 mm WIDTH  |