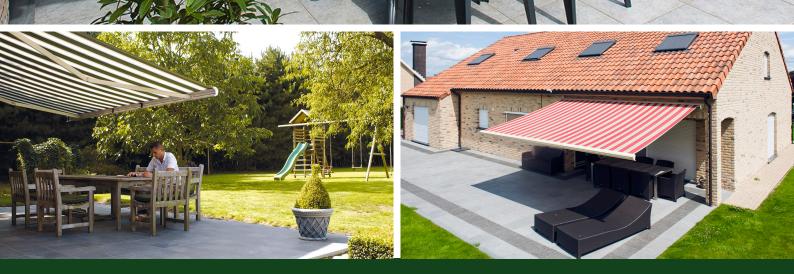

## FOLDING ARM AWNING CA 430

This cassette awning keeps your outdoor area cool whilst keeping the sun away from your windows. In poor weather, the fabric and awning are safely stored in the aluminium cassette. A sensible water drainage system prevents water seeping into the cassette when the awning is closed, keeping the fabric looking great for much longer. The strong arm with built-in pull sprind is built for heavy use. The trim is available to match the fabric colour, providing a fresh finish.