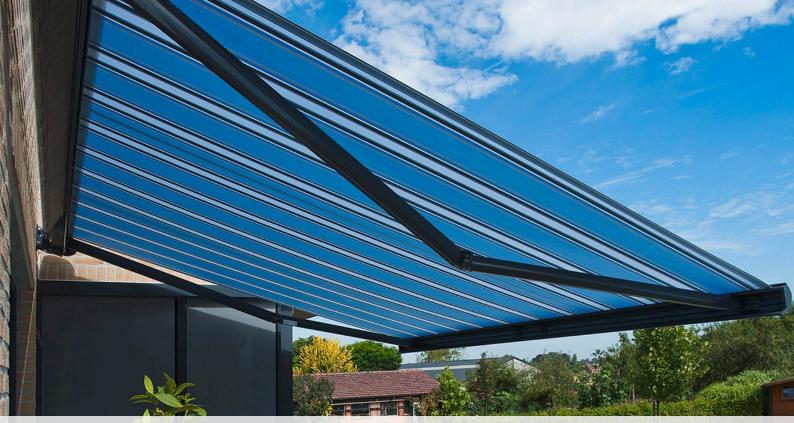

## FOLDING ARM AWNING CA 430

This cassette awning keeps your outdoor area cool whilst keeping the sun away from your windows. In poor weather, the fabric and awning are safely stored in the aluminium cassette. A sensible water drainage system prevents water seeping into the cassette when the awning is closed, keeping the fabric looking great for much longer. The strong arm with built-in pull sprind is built for heavy use. The trim is available to match the fabric colour, providing a fresh finish.

Max Width: 7 m (12 m in two parts) Max Drop: 3.5 m Min Drop: 1.5 m

sales@southwestawningsystems.com.au

02 9669 2311

Unit F2, 5-7 Hepher Road, Campbelltown NSW 2560

southwestawningsystems.com.au