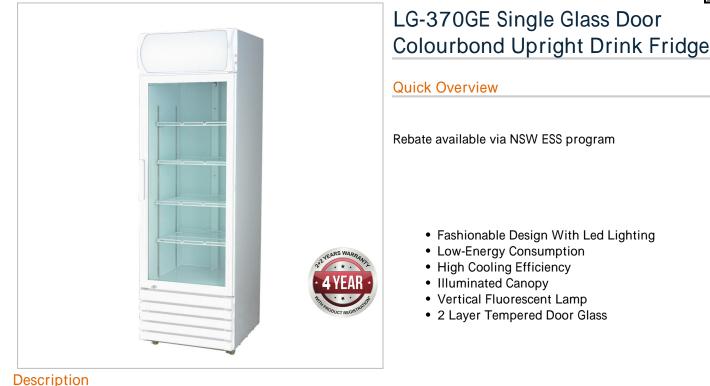

Single Door 370 Litre

Refrigerated 2 to 8 ° C

Ambient 38°c & 65% Rh

- Fashionable Design With Led Lighting
- Cfc-Free Insulation & Refrigerant
- Low-Energy Consumption
- High Cooling Efficiency
- Illuminated Canopy
- Vertical Fluorescent Lamp

- Easy Adjustable Shelves
- Self-Closing Glass Door
- External Door Handle
- 2 Layer Tempered Door Glass
- White Powder Coated Steel Plate
- Automatic Defrost And Condensate Evaporation
- Heavy Duty Castors With Brake
- Lock & Key