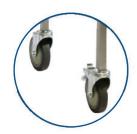

# TRIBUTE

Fill welding for infection control

Drawer dividers optional

125mm castors with 2 x locking castors

### **KEY FEATURES**

- 4 x 125mm Soft Close half width drawers
- Full under bracing support for all shelves providing maximum stability and strength
- Work surface with 3 rails
- 1 x Shelf with 3 Rails
- 125mm castors, 2 locking
- 304 Grade stainless steel construction, Satin finish