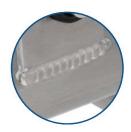

# TRIBUTE

Fill welding for infection control

Drawer dividers optional

125mm castors with 2 x locking castors