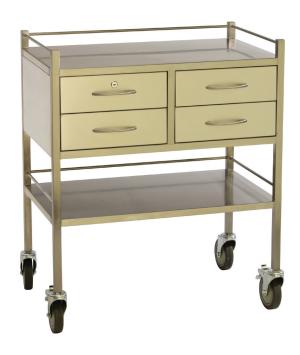

### **RESCUSITATION TROLLEY - 4 HALF DRAWERS**

### **KEY FEATURES**

- 4 x 125mm Soft Close half width drawers
- Full under bracing support for all shelves providing maximum stability and strength
- Work surface with 3 rails
- 1 x Shelf with 3 Rails
- 125mm castors, 2 locking
- 304 Grade stainless steel construction, Satin finish

#### ITEM CODE

TM1445 TRIBUTE Stainless Steel Rescusitation Trolley D 800 x W 490 x H 900mm - 4 Half Drawers Side by Side TM1460 TRIBUTE Stainless Steel Resuscitation Trolley D 900 x W 490 x H 900mm - 4 Half Drawers Side by Side TM1470 TRIBUTE Stainless Steel Resuscitation Trolley D 1000 x W 490 x H 900mm - 4 Half Drawers Side by Side