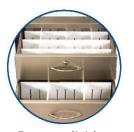

# TRIBUTE

Fill welding for infection control

Drawer dividers optional

125mm castors with 2 x locking castors