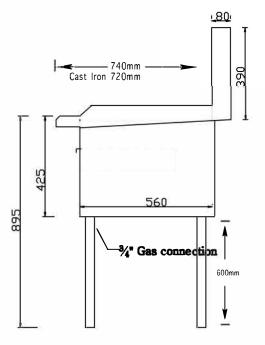

#### Grill Plate only

| Cimi i lace of hij |                 |        |       |  |
|--------------------|-----------------|--------|-------|--|
| M.odel             |                 | Width  | MJ/Hr |  |
| Mild Steel Plate   | Cast Iron Plate |        |       |  |
| PGM-12             | -               | 315mm  | 16    |  |
| PGM-24             | PGC-24          | 615mm  | 32    |  |
| PGM-30             | -               | 765mm  | 48    |  |
| PGM-36             | PGC-36          | 915mm  | 48    |  |
| PGM-48             | PGC-48          | 1215mm | 80    |  |

**Combination Griller Toaster** 

| Model            |                 | Width  | Mj/Hr |
|------------------|-----------------|--------|-------|
| Mild Steel Plate | Cast Iron Plate |        |       |
| PGTM-24          | PGTC-24         | 615mm  | 32    |
| PGTM-36          | PGTC-36         | 915mm  | 48    |
| PGTM-48          | PGTC-48         | 1215mm | 80    |