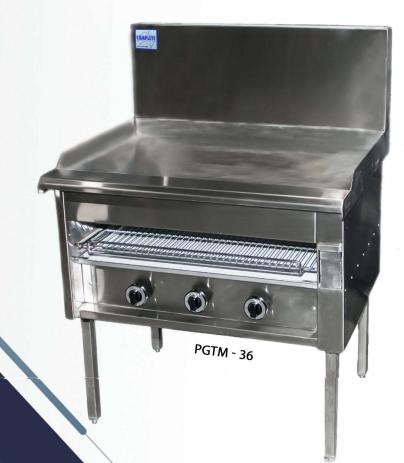

## **HEAVY DUTY GAS GRILL**

AVAILABLE AS COMBINATION GRILL / TOASTER OR GRILL ONLY

- Heavy duty frame.
- Cast iron burner.
- Pilot & flame failure to all burners.
- Large grease bin.
- Stainless steel exterior.

# Heavy Duty Gas Grill

Available As Combination Grill/Toaster or Grill Only

**Combination Griller Toaster** 

| Model            |                 | Width  | Mj/Hr |
|------------------|-----------------|--------|-------|
| Mild Steel Plate | Cast Iron Plate |        |       |
| PGTM-24          | PGTC-24         | 615mm  | 32    |
| PGTM-36          | PGTC-36         | 915mm  | 48    |
| PGTM-48          | PGTC-48         | 1215mm | 80    |