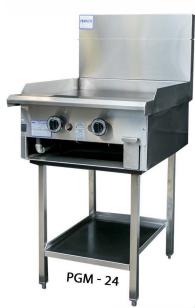

## **HEAVY DUTY GAS GRILL**

AVAILABLE AS COMBINATION GRILL / TOASTER OR GRILL ONLY

- Heavy duty frame.
- Cast iron burner.
- Pilot & flame failure to all burners.
- Large grease bin.
- Stainless steel exterior.

# Heavy Duty Gas Grill

Available As Combination Grill/Toaster or Grill Only

#### Grill Plate only

| Cimi i lace of hij |                 |        |       |  |
|--------------------|-----------------|--------|-------|--|
| M.odel             |                 | Width  | MJ/Hr |  |
| Mild Steel Plate   | Cast Iron Plate |        |       |  |
| PGM-12             | -               | 315mm  | 16    |  |
| PGM-24             | PGC-24          | 615mm  | 32    |  |
| PGM-30             | -               | 765mm  | 48    |  |
| PGM-36             | PGC-36          | 915mm  | 48    |  |
| PGM-48             | PGC-48          | 1215mm | 80    |  |