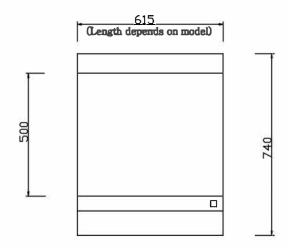

#### Grill Plate only

| Cimi i lace of hij |                 |        |       |  |
|--------------------|-----------------|--------|-------|--|
| M.odel             |                 | Width  | MJ/Hr |  |
| Mild Steel Plate   | Cast Iron Plate |        |       |  |
| PGM-12             | -               | 315mm  | 16    |  |
| PGM-24             | PGC-24          | 615mm  | 32    |  |
| PGM-30             | -               | 765mm  | 48    |  |
| PGM-36             | PGC-36          | 915mm  | 48    |  |
| PGM-48             | PGC-48          | 1215mm | 80    |  |

**Combination Griller Toaster** 

| Model            |                 | Width  | Mj/Hr |
|------------------|-----------------|--------|-------|
| Mild Steel Plate | Cast Iron Plate |        |       |
| PGTM-24          | PGTC-24         | 615mm  | 32    |
| PGTM-36          | PGTC-36         | 915mm  | 48    |
| PGTM-48          | PGTC-48         | 1215mm | 80    |