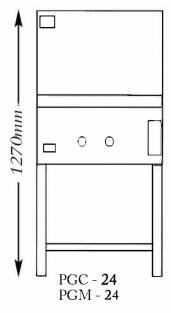

#### Grill Plate only

| Cimi i lace of hij |                 |        |       |  |
|--------------------|-----------------|--------|-------|--|
| M.odel             |                 | Width  | MJ/Hr |  |
| Mild Steel Plate   | Cast Iron Plate |        |       |  |
| PGM-12             | -               | 315mm  | 16    |  |
| PGM-24             | PGC-24          | 615mm  | 32    |  |
| PGM-30             | -               | 765mm  | 48    |  |
| PGM-36             | PGC-36          | 915mm  | 48    |  |
| PGM-48             | PGC-48          | 1215mm | 80    |  |