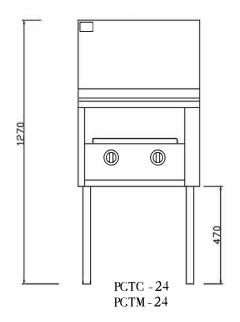

**Combination Griller Toaster** 

| Model            |                 | Width  | Mj/Hr |
|------------------|-----------------|--------|-------|
| Mild Steel Plate | Cast Iron Plate |        |       |
| PGTM-24          | PGTC-24         | 615mm  | 32    |
| PGTM-36          | PGTC-36         | 915mm  | 48    |
| PGTM-48          | PGTC-48         | 1215mm | 80    |