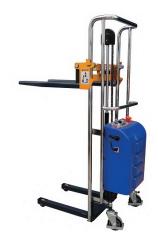

## Semi Electric Platform & Fork Lifter-400kg Capacity / 1.5m Lift- Adjustable Forks

The MEPS0415 Electric Platform/ Fork lifter is excellent for loading and unloading heavy objects off the back of trucks, utes and around your workplace, reducing the risk of back injury. Special design combines lifting, transporting and stacking function in one machine.

## Features

- Integrated control panel, includes: key switch, battery discharge indicator, emergency stop button, lifting & descending buttons.
- Two in 1 machine with its removable table and fork function.
- Can lift from the ground so goods can go straight onto skids.
- Provides safe operation and secure working conditions.
- Stable chassis with 2 frame rollers and 2 steering rollers.
- Polyurethane wheels: rear wheels swivel and feature brakes.
- With hard chromium plated pipe frame.
- Overload protection via pressure valve.
- Simple and easy to operate.
- Electric lift & lower lever.
- Manual push.
- Built in charger.