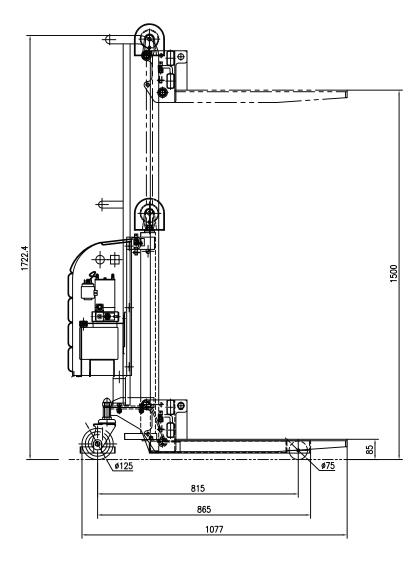

## **Specifications**

| Model                    |      | MEPS0415 |
|--------------------------|------|----------|
| Capacity                 | (kg) | 400      |
| Min Fork/Platform Height | (mm) | 85       |
| Max Fork/Platform Height | (mm) | 1500     |
| Platform Length          | (mm) | 650      |
| Platform Width           | (mm) | 570      |
| Fork Length              | (mm) | 650      |
| Overall Fork Length      | (mm) | 220-550  |
| Individual Fork Width    | (mm) | 100      |

| Individual For Height       | (mm)     | 85            |
|-----------------------------|----------|---------------|
| Battery                     | (V/Ah)   | DC12/60       |
| Power Unit                  | (kw)     | 0.8           |
| Load Centre                 | (mm)     | 300           |
| Lifting Speed with max load | (mm/sec) | 0-115         |
| Front Roller                | (mm)     | D75xW30       |
| Rear Wheels                 | (mm)     | D125xW33      |
| Overall Size                | (mm)     | 1140x580x1730 |
| Weight                      | (kg)     | 126           |