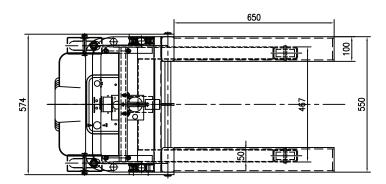

## **Specifications**

| Model                    |      | MEPS0415 |
|--------------------------|------|----------|
| Capacity                 | (kg) | 400      |
| Min Fork/Platform Height | (mm) | 85       |
| Max Fork/Platform Height | (mm) | 1500     |
| Platform Length          | (mm) | 650      |
| Platform Width           | (mm) | 570      |
| Fork Length              | (mm) | 650      |
| Overall Fork Length      | (mm) | 220-550  |
| Individual Fork Width    | (mm) | 100      |

| Individual For Height       | (mm)     | 85            |
|-----------------------------|----------|---------------|
| Battery                     | (V/Ah)   | DC12/60       |
| Power Unit                  | (kw)     | 0.8           |
| Load Centre                 | (mm)     | 300           |
| Lifting Speed with max load | (mm/sec) | 0-115         |
| Front Roller                | (mm)     | D75xW30       |
| Rear Wheels                 | (mm)     | D125xW33      |
| Overall Size                | (mm)     | 1140x580x1730 |
| Weight                      | (kg)     | 126           |