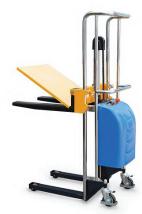

## Semi Electric Platform & Fork Lifter-400kg Capacity / 1.5m Lift- Adjustable Forks

The MEPS0415 Electric Platform/ Fork lifter is excellent for loading and unloading heavy objects off the back of trucks, utes and around your workplace, reducing the risk of back injury. Special design combines lifting, transporting and stacking function in one machine.

## Features

- Integrated control panel, includes: key switch, battery discharge indicator, emergency stop button, lifting & descending buttons.
- Two in 1 machine with its removable table and fork function.
- Can lift from the ground so goods can go straight onto skids.
- Provides safe operation and secure working conditions.
- Stable chassis with 2 frame rollers and 2 steering rollers.
- Polyurethane wheels: rear wheels swivel and feature brakes.
- With hard chromium plated pipe frame.
- Overload protection via pressure valve.
- Simple and easy to operate.
- Electric lift & lower lever.
- Manual push.
- Built in charger.

Platform