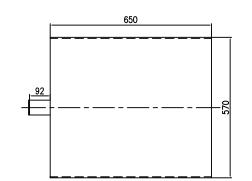

## **Specifications**

| Model                    |      | MEPS0415 |
|--------------------------|------|----------|
| Capacity                 | (kg) | 400      |
| Min Fork/Platform Height | (mm) | 85       |
| Max Fork/Platform Height | (mm) | 1500     |
| Platform Length          | (mm) | 650      |
| Platform Width           | (mm) | 570      |
| Fork Length              | (mm) | 650      |
| Overall Fork Length      | (mm) | 220-550  |
| Individual Fork Width    | (mm) | 100      |