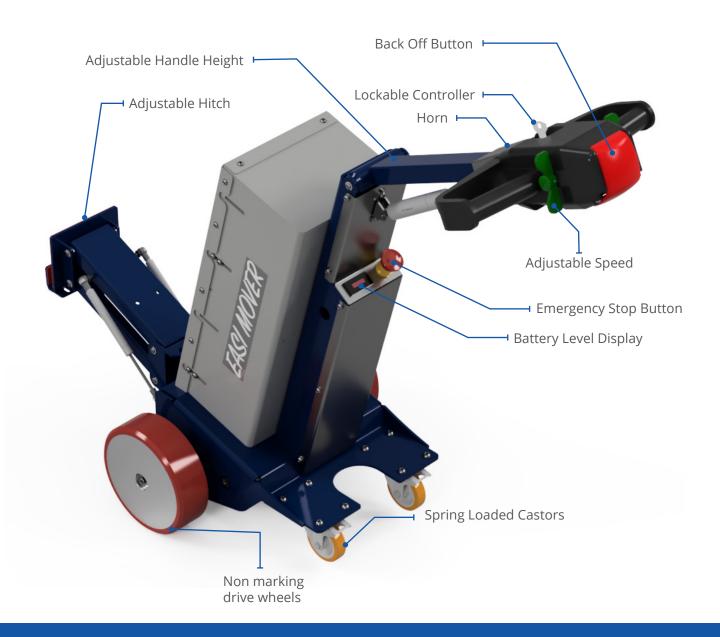

## **BENEFITS**

- Easy to use
- Automatic braking
- Quiet operation
- Neat, robust and ergonomic design
- Rated for slopes and ramps
- Adjustable handle height

• **LENGTH:** 675mm

**WIDTH:** 470mm

• **MAX HEIGHT:** 1175mm

MIN HEIGHT: 800mm

PULLING CAPACITY: 1500kg

• **SPEED:** 5km/h

 POWER: 24V DC motor with rechargeable batteries and LED indicator

• **CHARGE CYCLE:** Over night for 8 hours

 OPERATION: Tiller throttle controls forward and backward movement

 SAFETY FEATURES: Emergency stop, automatic brakes, horn, key lockout, back off button

- ▶ U3, 59-61 West Avenue Edinburgh, SA 5111, Australia
- ABN: 30 643 058 986
- E: info@rihaindustries.com
- W: www.rihaindustries.com