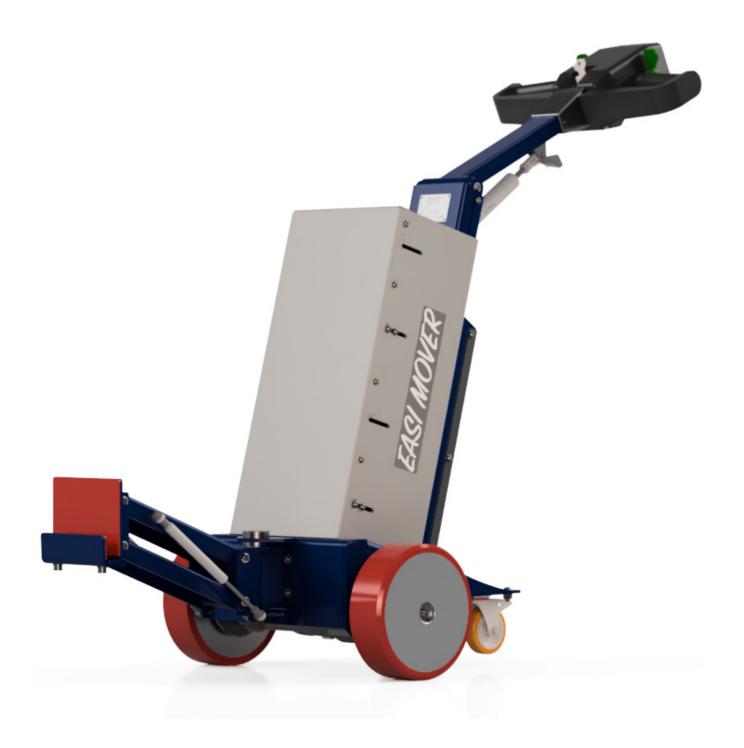

**EASI MOVER** 

## **BENEFITS**

- Easy to use
- Automatic braking
- Quiet operation
- Neat, robust and ergonomic design
- Rated for slopes and ramps
- Adjustable handle height

• **LENGTH:** 675mm

**WIDTH:** 470mm

• **MAX HEIGHT:** 1175mm

MIN HEIGHT: 800mm

PULLING CAPACITY: 1500kg

• **SPEED:** 5km/h

 POWER: 24V DC motor with rechargeable batteries and LED indicator

• **CHARGE CYCLE:** Over night for 8 hours

 OPERATION: Tiller throttle controls forward and backward movement

 SAFETY FEATURES: Emergency stop, automatic brakes, horn, key lockout, back off button

- ▶ U3, 59-61 West Avenue Edinburgh, SA 5111, Australia
- ABN: 30 643 058 986
- E: info@rihaindustries.com
- W: www.rihaindustries.com