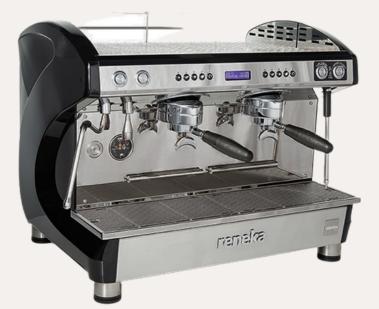

## Reneka Life 2 Group Machine

**DIMENSIONS**  $W = 710mm \times D:510mm \times H:$ 510mm

**BENEFITS** 

- Reneka's Life Barista Machines have built in technology with avoids having to purchase standalone equipment for your coffee making process
- Aroma Perfect self-tamping group head:
  - o Aroma perfect ensures optimum extraction quality
  - o Eliminates potential errors in coffee preparation
  - Saves maintenance costs
  - Increases staff efficiency
- Latte Art technology option available:
  - Nozzle with temperature sensor to make your milk foam easily without burning
  - Perfect flat white, latte, cappuccino and hot milk preparation at the touch of a button