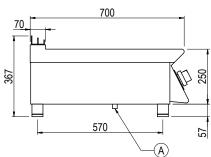

## **General Drawing:**

400

## **Specifications:**

Model CW720TT W x D x H (mm) 400 x 720 x 367 Weight 45kg Ø300mm Cooking Zone 450 x 825 x 570 Packed Dimensions (mm) Packed Weight (mm)

50kg

3Ø + N + E **Electrical Connection** 415VAC / 50Hz / 5.4kW