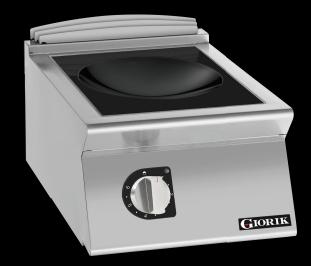

## **Product Information:**

- · Class leading, European style, professional quality and reliability since 1963
- 700 series, ceramic glass induction wok with single independent cooking zone (5.4kW)
- Constant power induction and heat generation activated by the automatic wok recognition when induction specific wok is placed on the cooktop
- Automatic shut off when wok is removed from the cooktop
- Precise heat transfer for shorter cook times and enhanced operator safety and comfort
- Independent temperature regulation via 6 position selectors
- Indicator light to monitor the correct operation of the
- Robust 304 grade stainless steel construction with rounded corners for improved cleaning
- Compatible Wok (SPGI.5920010) and Wok ring set (SPGI.2021656) sold separately
- 24-month warranty