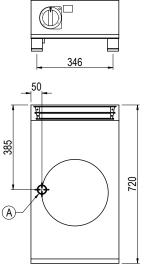

## **General Drawing:**

400

## **Specifications:**

Model CW720TT W x D x H (mm) 400 x 720 x 367 Weight 45kg Ø300mm Cooking Zone 450 x 825 x 570 Packed Dimensions (mm) Packed Weight (mm)

50kg

3Ø + N + E **Electrical Connection** 415VAC / 50Hz / 5.4kW