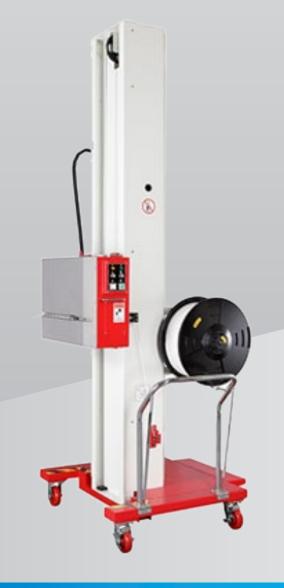

## **Tenso**<sup>®</sup>

Pallet Strapping Machine -Tenso #60442

Compact Strapping Head Ergonomic & Economical

Electric Tension Control

German DC Motors

The Pallet Strapping Machine features a compact strapping head, German-made DC motors with direct drive technology, and electronic tension control. This machine offers the convenience of easy mobility, allowing it to be positioned adjacent to the load for strapping without the need to move the pallet. Quick, ergonomic, and cost-effective, this model stands as an optimal solution for low-volume horizontal pallet strapping applications.

## **Features**

- · Compact mechanical strapping head
- Adjustable strapping height
- · Electronic tension control
- Jog switch
- Adjustable weld-cooling time
- · Two moving direction