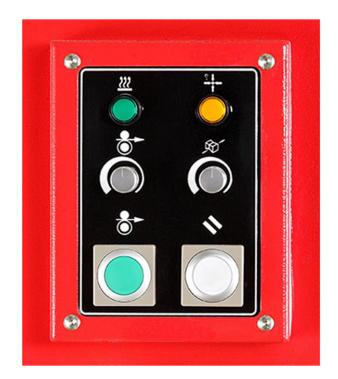

## **Features**

- · Compact mechanical strapping head
- Adjustable strapping height
- · Electronic tension control
- Jog switch
- Adjustable weld-cooling time
- · Two moving direction