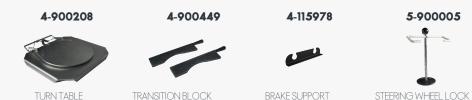

|                          |
| Total toe    | $\pm$ 3' | $\pm 4^{\circ}$             | $\pm$ 48°                |
| Total toe    | ± 6′     | $\pm 4 \div 48^{\circ}$     | $\pm$ 48°                |
| Partial toe  | ± 1.5′   | ± 2°                        | ± 24°                    |
| Partial toe  | ± 3'     | $\pm 4 \div \pm 24^{\circ}$ | ± 24°                    |
| Set -back    | ± 5'     | ± 3°                        | ± 3°                     |
| Camber       | ± 5'     | ± 3°                        | $\pm$ 10°                |
| Camber       | ± 7'     | $\pm 3 \div \pm 10^{\circ}$ | ± 10°                    |
| Thrust angle | ± 2'     | ± 3°                        | ± 24°                    |
|              |          |                             |                          |



5-9K00014

THREE CLAW CLAMP





8-34900026

CALIBRATION FRAME

4-900897-00