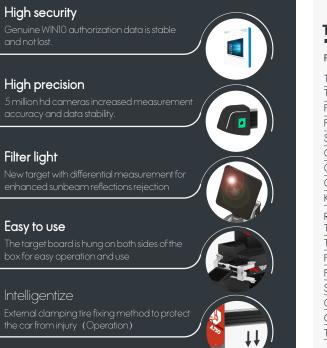

## A750 / Leading the way

The simple and elegant design concept has created the low-key luxury BP7 50. Advanced in the industry, the professional extended to the extreme, and the wisdom is embedded in the machine.