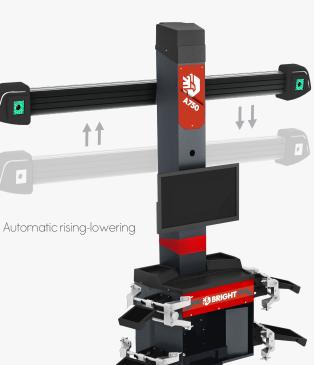

## A750 / Leading the way

The simple and elegant design concept has created the low-key luxury BP7 50. Advanced in the industry, the professional extended to the extreme, and the wisdom is embedded in the machine.