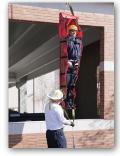

### Vertical Rescue

MS36VLR

- + Dramatically reduces the effort of moving injured
- Hands-free tether placement around waist or shoulder allows for carrying equipment or supplies
- + Patented design provides stabilization and can be used with a backboard or Stokes<sub>0</sub> Basket
- + Utilizes **High Density** Polyethylene (HDPE), a more durable material
- + Slides easily for safe and immediate transport

#### **FAST DEPLOYMENT - 60 SECONDS**

 Integrated Hoist System for quick lifting (pre-assembled)

#### INTEGRATED HOIST SYSTEM

- + Vertical Horizontal Lift capability
- + Hoist system rated to 10,000 lbs.
- + Helicopter hoist straps included with sled
- + No assembly required at time of deployment

TO ORDER Sales and Customer Service: 1-866-207-5993 or for more information: Sales@medsled.com