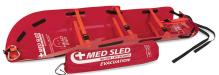

## Transport / Evacuation

   Compact -- carrying bag with shoulder strap included

   Lightweight -- only 6lbs!

   Durable -- made of highly durable HDPE that helps protect

person while transporting

- + Simple and Easy to Use
- + Stairwell Braking System attached to every sled, allows for safe and controlled descents
- + NO LIFTING provides for a bundle and log roll positioning of the injured and drag transport
- Intuitive product enables utilization of all available personnel (just-in-time-training)
- + Allows users to move those 2-3 times their own weight
- + Utilizes **High Density** Polyethylene, a more durable material
- + Patented design provides for inhabitant stabilization
  - Can be used with a backboard or Stokes<sub>®</sub> Basket
  - Can hold IV bags, oxygen and other small devices
- + Decon Capable
- **+** Compact -- carrying bag with shoulder strap included
- + Lightweight -- only 12lbs!