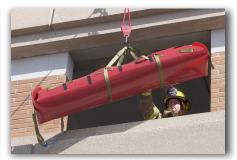

#### **FAST DEPLOYMENT - 60 SECONDS**

 Integrated Hoist System for quick lifting (pre-assembled)

#### INTEGRATED HOIST SYSTEM

- + Vertical Horizontal Lift capability
- + Hoist system rated to 10,000 lbs.
- + Helicopter hoist straps included with sled
- + No assembly required at time of deployment

TO ORDER Sales and Customer Service: 1-866-207-5993 or for more information: Sales@medsled.com