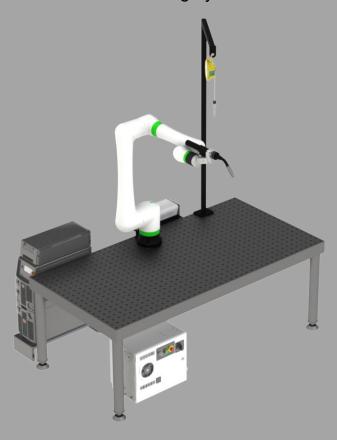

## FLEXWELD

**Cobot Welding System** 

## **Key Features:**

- Fanuc CRX collaborative welding robot
- Fronius or Kemppi Welding Equipment
- Easy to learn, graphical app-based programming
- Manually guided teaching
- Onsite installation, commissioning and training

## **Standard Specifications:**

- Fanuc CRX10iA/L cobot, other sizes available on request
- Fanuc LR ArcTool
   Software with touch sensing & seam tracking
- Welding Process: GMAW, MCAW, FCAW, GTAW
- 500A robotic welding power source, manual welders can also be used on request
- Water cooled robot welding torch