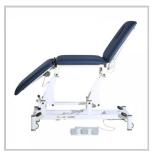

## Three Section All Electric Exam Table

The ultimate in flexibility and stability during manipulations.

## **Key Benefits**

- | Electric hi-lo and gas assisted backrest
- | Power assisted electric backrest & footrest operation
- | Dual backrest design allows the legrest to be raised into a backrest position
- | Retractable heavy-duty castors and levelling feet
- | Angled legs ensure ultimate stability during manipulations
- | Attractive and professional finish
- | Dimensions 1950 L x 710 W with 630mm back, mid & leg sections
- Adjustable back and leg sections -40 to +65 degrees
- | Height range of 470 910mm (approx. 30 secs)
- | Weight Capacity 250kg
- | Warranty: 7 years frame & 3 years electrics

## Product Code

• White / Navy - FSET-ET33AENB