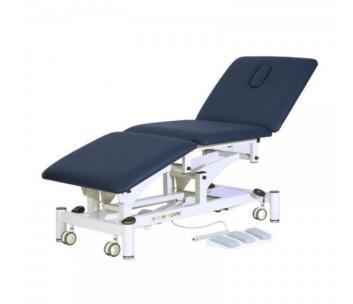

## Three Section All Electric Exam Table

The ultimate in flexibility and stability during manipulations.

## **Key Benefits**

- | Electric hi-lo and gas assisted backrest
- | Power assisted electric backrest & footrest operation
- | Dual backrest design allows the legrest to be raised into a backrest position
- | Retractable heavy-duty castors and levelling feet
- | Angled legs ensure ultimate stability during manipulations
- | Attractive and professional finish
- | Dimensions 1950 L x 710 W with 630mm back, mid & leg sections
- Adjustable back and leg sections -40 to +65 degrees
- | Height range of 470 910mm (approx. 30 secs)
- | Weight Capacity 250kg
- | Warranty: 7 years frame & 3 years electrics

## Product Code

• White / Navy - FSET-ET33AENB