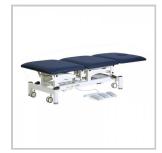

## Three Section All Electric Exam Table

The ultimate in flexibility and stability during manipulations.

## **Key Benefits**

- | Electric hi-lo and gas assisted backrest
- | Power assisted electric backrest & footrest operation
- | Dual backrest design allows the legrest to be raised into a backrest position
- | Retractable heavy-duty castors and levelling feet
- | Angled legs ensure ultimate stability during manipulations
- | Attractive and professional finish
- | Dimensions 1950 L x 710 W with 630mm back, mid & leg sections
- Adjustable back and leg sections -40 to +65 degrees
- | Height range of 470 910mm (approx. 30 secs)
- | Weight Capacity 250kg
- | Warranty: 7 years frame & 3 years electrics

## Product Code

• White / Navy - FSET-ET33AENB