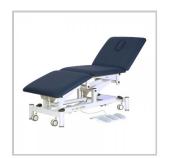

## Three Section All Electric Exam Table

The ultimate in flexibility and stability during manipulations.

## **Key Benefits**

- | Electric hi-lo and gas assisted backrest
- | Power assisted electric backrest & footrest operation
- | Dual backrest design allows the legrest to be raised into a backrest position
- | Retractable heavy-duty castors and levelling feet
- | Angled legs ensure ultimate stability during manipulations
- | Attractive and professional finish
- | Dimensions 1950 L x 710 W with 630mm back, mid & leg sections
- Adjustable back and leg sections -40 to +65 degrees
- | Height range of 470 910mm (approx. 30 secs)
- | Weight Capacity 250kg
- | Warranty: 7 years frame & 3 years electrics

## Product Code

• White / Navy - FSET-ET33AENB