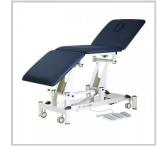

## Three Section All Electric Exam Table

The ultimate in flexibility and stability during manipulations.

## **Key Benefits**

- | Electric hi-lo and gas assisted backrest
- | Power assisted electric backrest & footrest operation
- | Dual backrest design allows the legrest to be raised into a backrest position
- | Retractable heavy-duty castors and levelling feet
- | Angled legs ensure ultimate stability during manipulations
- | Attractive and professional finish
- | Dimensions 1950 L x 710 W with 630mm back, mid & leg sections
- Adjustable back and leg sections -40 to +65 degrees
- | Height range of 470 910mm (approx. 30 secs)
- | Weight Capacity 250kg
- | Warranty: 7 years frame & 3 years electrics

## Product Code

• White / Navy - FSET-ET33AENB