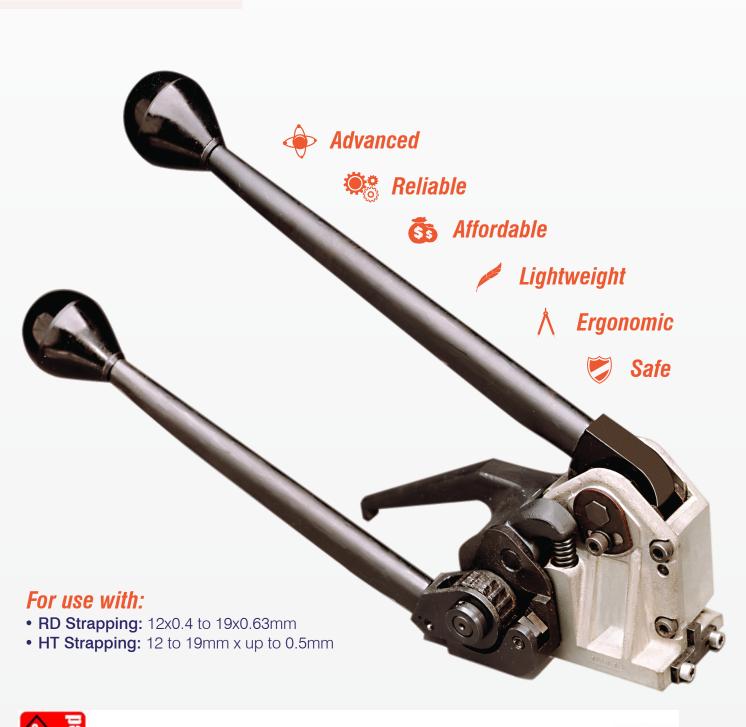

#### MUL-16 Benefits

#### Advanced

Reversible dies for double life and triple-notch, highly efficient sealless joint.

#### Reliable

Eliminates the need for a separate tensioner, sealer and cutter.

#### Affordable

Extremely cost-effective solution for steel strapping applications.

#### Lightweight

Small footprint for universal operation. Weighs just about 3.4kg.

#### Ergonomic

Simple, ergonomic design minimizes operator fatigue.

#### Safe

High quality steel frame to minimize damage due to accidental drops