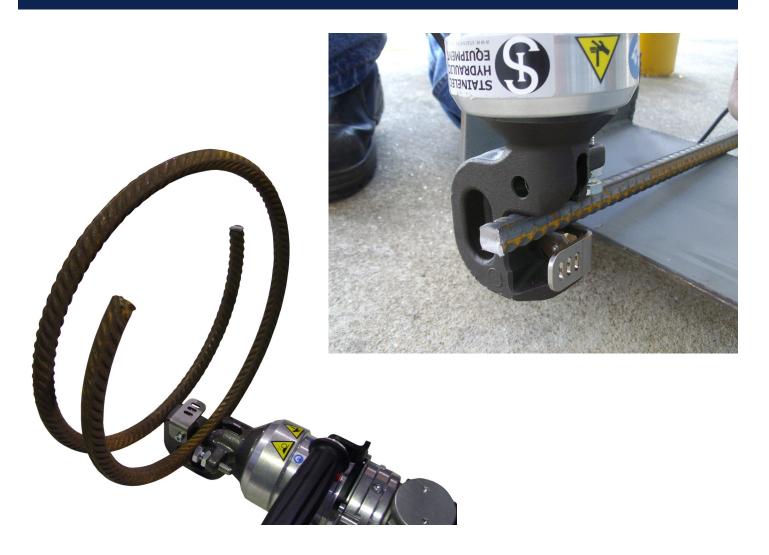

The Silvercut 16 is reliable for continuous use on building sites or factory operations. This unit is fitted with a user friendly grip to make working and carrying between jobs or worksite easier.

This cutting head can be rotated 360° to handle the process of cutting high tensile rebar material of 16mm maximum diameter with ease in awkward & tight locations.

E: info@stainelec.com.au

For Professionals That Need to Cut 16mm High Tensile Steel Rebar