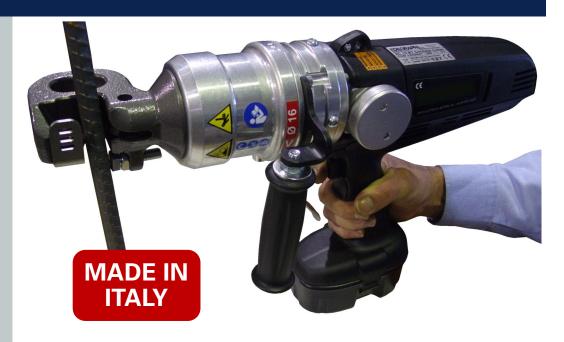

## Silvercut 16 Cordless Hydraulic Rebar Cutter

Innovators in Precision Hydraulic Rebar Cutting Tools & Equipment

Designed for cutting 16mm high tensile material Silvercut 16 cordless hydraulic rebar cutter features a powerful DeWalt 18 Volt Li-lon DC motor which drives the precision radial hydraulic pump to produce 13 Tons of cutting force.

The Silvercut 16 is reliable for continuous use on building sites or factory operations. This unit is fitted with a user friendly grip to make working and carrying between jobs or worksite easier.

This cutting head can be rotated 360° to handle the process of cutting high tensile rebar material of 16mm maximum diameter with ease in awkward & tight locations.

The Silvercut 16 cordless cutter is designed and precision manufactured in Italy to the highest of ISO commercial standards.

Address; Unit 5/9A Lyell Steet Mittagong NSW 2575 Australia

P: +61 2 4871 2121 F: +61 2 4871 2020