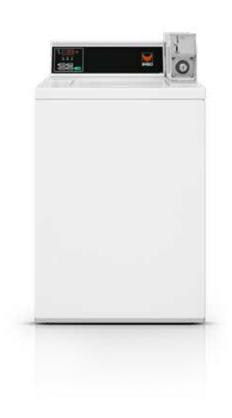

### CONTROL

- Micro-Display Control (MDC)
- Digital display shows vend price
- Four cycle options
- Cycle time countdown
- LED progress indicators
- Cycle time: long/short cycle

Speak with a Laundry Specialist

|                                      | CTL7C            |
|--------------------------------------|------------------|
| MODEL NUMBER                         | BWNBX2PP303AW01  |
| CONTROL                              | MDC              |
| CONTROL LOCATION                     | rear             |
| DRUM                                 |                  |
| CAPACITY (KG)                        | 6,5              |
| CYLINDER VOLUME (L)                  | 90,3             |
| MOTOR                                |                  |
| POWER (KW)                           | 0,37             |
| CABINET                              |                  |
| CYLINDER FINISH                      | porcelain        |
| COLOURS                              | white            |
| DRUM SPEED                           |                  |
| SPIN SPEED (RPM)                     | 710              |
| G-FORCE                              | 150              |
| CONNECTION                           |                  |
| WATER INLET (INCH)                   | 0,75             |
| WATER PRESSURE (BAR)                 | 1,4 / 8,3        |
| DRAIN                                | Pump drain       |
| OPERATION                            |                  |
|                                      | 5                |
| WATER TEMPERATURES                   | 3                |
| WATER CONSUMPTION PER CYCLE LITRES * | 106,3            |
| CYCLE INDICATOR LIGHTS               | yes              |
| POWER                                |                  |
| ELECTRICAL REQUIREMENTS              | 10 AMP/240/50/1  |
| TRANSPORT DATA                       |                  |
| GROSS WEIGHT (KG)                    | 95               |
| NET WEIGHT (KG)                      | 86               |
| DIMENSIONS H X W X D (MM)            | 1092 x 651 x 711 |
| PACKING DIMENSIONS H X W X D (MM)    | 1124 x 711 x 762 |