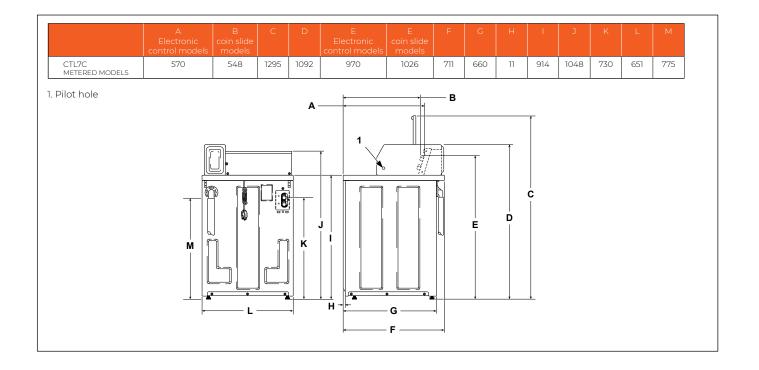

|                                      | CTL7C            |
|--------------------------------------|------------------|
| MODEL NUMBER                         | BWNBX2PP303AW01  |
| CONTROL                              | MDC              |
| CONTROL LOCATION                     | rear             |
| DRUM                                 |                  |
| CAPACITY (KG)                        | 6,5              |
| CYLINDER VOLUME (L)                  | 90,3             |
| MOTOR                                |                  |
| POWER (KW)                           | 0,37             |
| CABINET                              |                  |
| CYLINDER FINISH                      | porcelain        |
| COLOURS                              | white            |
| DRUM SPEED                           |                  |
| SPIN SPEED (RPM)                     | 710              |
| G-FORCE                              | 150              |
| CONNECTION                           |                  |
| WATER INLET (INCH)                   | 0,75             |
| WATER PRESSURE (BAR)                 | 1,4 / 8,3        |
| DRAIN                                | Pump drain       |
| OPERATION                            |                  |
|                                      | 5                |
| WATER TEMPERATURES                   | 3                |
| WATER CONSUMPTION PER CYCLE LITRES * | 106,3            |
| CYCLE INDICATOR LIGHTS               | yes              |
| POWER                                |                  |
| ELECTRICAL REQUIREMENTS              | 10 AMP/240/50/1  |
| TRANSPORT DATA                       |                  |
| GROSS WEIGHT (KG)                    | 95               |
| NET WEIGHT (KG)                      | 86               |
| DIMENSIONS H X W X D (MM)            | 1092 x 651 x 711 |
| PACKING DIMENSIONS H X W X D (MM)    | 1124 x 711 x 762 |

 $^{\ast}$  heights may slightly vary, depending on the leveling adjustments

Speak with a Laundry Specialist