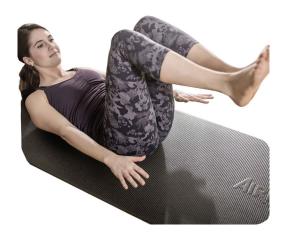

## **YOGA MAT**

The Airex Pilates 190 mat has been made in collaboration with Pilates experts. It offers higher material density in a thinner mat and provides the stability required to handle even more demanding positions.

## **KEY FEATURES**

- Ultimate comfort: insulating, soft, warm with excellent high damping properties
- Highest security: optimal stretch, flat-lying, robust, non-slip with rounded edges
- For Indoor and Outdoor use: weather-resistant
- Longevity
- Hygienic: sanitised treatment and easy to clean