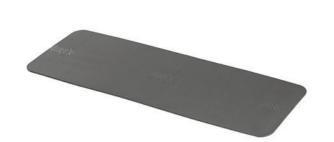

## **YOGA MAT**

The Airex Pilates 190 mat has been made in collaboration with Pilates experts. It offers higher material density in a thinner mat and provides the stability required to handle even more demanding positions.

## **THICKNESS** (approx.)

• 0.8cm

**ITEM CODE** 

AE2255 Airex Yoga Mat L 1900 x W 600 x D 8mm Charcoal