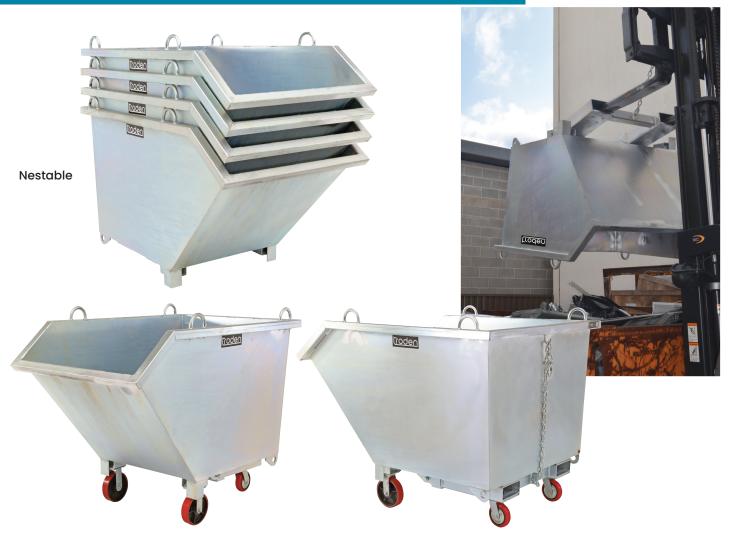

## Self Dumping 1500kg Capacity Tipping Bins

- These large self dumping tipping bins are suitable for any waste and rubbish application
- · Heavy duty construction with self dumping ability, the forklift empties the bin without the operator leaving the drivers seat
- Supplied with 4 crane lugs (top) and 2 upending lugs (underneath)
- Available in 3 standard sizes
- Optional wheel kit available

See more information on next page

Tel: (02) 8866 4600 www.verdex.com.au sales@verdex.com.au

| Code  | Details                                            | SWL<br>(kg) | Bin<br>Capacity<br>(L) | Fork<br>Pocket<br>Size (mm) | Fork Pocket Centres (mm) | Overall Size<br>WxLxH (mm) | Unit<br>Weight<br>(kg) |
|-------|----------------------------------------------------|-------------|------------------------|-----------------------------|--------------------------|----------------------------|------------------------|
| V6010 | Tipping Bin                                        | 1500        | 950                    | 185x75                      | 380                      | 1010x1570x1010             | 180                    |
| V6011 | Tipping Bin                                        | 1500        | 1250                   | 185x75                      | 680                      | 1310x1570x1010             | 205                    |
| V6012 | Tipping Bin                                        | 1500        | 1850                   | 185x75                      | 680                      | 1910x1570x1010             | 245                    |
| V6013 | Wheel Kit to suit Tipping Bins (includes 4 wheels) |             |                        |                             |                          |                            |                        |