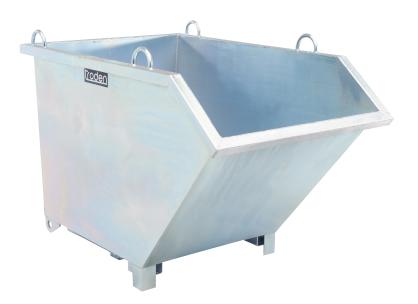

## Self Dumping 1500kg Capacity Tipping Bins

- These large self dumping tipping bins are suitable for any waste and rubbish application
- · Heavy duty construction with self dumping ability, the forklift empties the bin without the operator leaving the drivers seat
- Supplied with 4 crane lugs (top) and 2 upending lugs (underneath)
- Available in 3 standard sizes
- Optional wheel kit available

See more information on next page

Tel: (02) 8866 4600 www.verdex.com.au sales@verdex.com.au

| Code  | Details                                            | SWL<br>(kg) | Bin<br>Capacity<br>(L) | Fork<br>Pocket<br>Size (mm) | Fork Pocket Centres (mm) | Overall Size<br>WxLxH (mm) | Unit<br>Weight<br>(kg) |
|-------|----------------------------------------------------|-------------|------------------------|-----------------------------|--------------------------|----------------------------|------------------------|
| V6010 | Tipping Bin                                        | 1500        | 950                    | 185x75                      | 380                      | 1010x1570x1010             | 180                    |
| V6011 | Tipping Bin                                        | 1500        | 1250                   | 185x75                      | 680                      | 1310x1570x1010             | 205                    |
| V6012 | Tipping Bin                                        | 1500        | 1850                   | 185x75                      | 680                      | 1910x1570x1010             | 245                    |
| V6013 | Wheel Kit to suit Tipping Bins (includes 4 wheels) |             |                        |                             |                          |                            |                        |