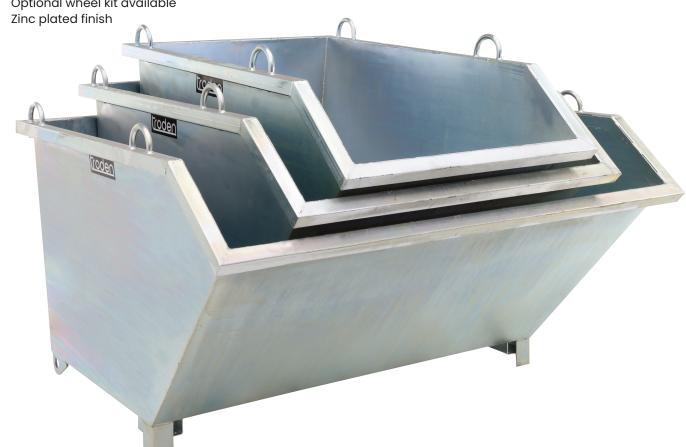

## Self Dumping 1500kg Capacity Tipping Bins

- These large self dumping tipping bins are suitable for any waste and rubbish application
- · Heavy duty construction with self dumping ability, the forklift empties the bin without the operator leaving the drivers seat
- Supplied with 4 crane lugs (top) and 2 upending lugs (underneath)
- Available in 3 standard sizes
- Optional wheel kit available

See more information on next page

Tel: (02) 8866 4600 www.verdex.com.au sales@verdex.com.au

| Code  | Details                                            | SWL<br>(kg) | Bin<br>Capacity<br>(L) | Fork<br>Pocket<br>Size (mm) | Fork Pocket Centres (mm) | Overall Size<br>WxLxH (mm) | Unit<br>Weight<br>(kg) |
|-------|----------------------------------------------------|-------------|------------------------|-----------------------------|--------------------------|----------------------------|------------------------|
| V6010 | Tipping Bin                                        | 1500        | 950                    | 185x75                      | 380                      | 1010x1570x1010             | 180                    |
| V6011 | Tipping Bin                                        | 1500        | 1250                   | 185x75                      | 680                      | 1310x1570x1010             | 205                    |
| V6012 | Tipping Bin                                        | 1500        | 1850                   | 185x75                      | 680                      | 1910x1570x1010             | 245                    |
| V6013 | Wheel Kit to suit Tipping Bins (includes 4 wheels) |             |                        |                             |                          |                            |                        |