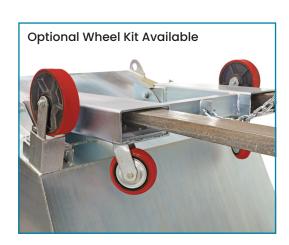

## Self Dumping 1500kg Capacity Tipping Bins

- These large self dumping tipping bins are suitable for any waste and rubbish application
- · Heavy duty construction with self dumping ability, the forklift empties the bin without the operator leaving the drivers seat
- Supplied with 4 crane lugs (top) and 2 upending lugs (underneath)
- Available in 3 standard sizes
- Optional wheel kit available

See more information on next page

Tel: (02) 8866 4600 www.verdex.com.au sales@verdex.com.au

| Code  | Details                                            | SWL<br>(kg) | Bin<br>Capacity<br>(L) | Fork<br>Pocket<br>Size (mm) | Fork Pocket Centres (mm) | Overall Size<br>WxLxH (mm) | Unit<br>Weight<br>(kg) |
|-------|----------------------------------------------------|-------------|------------------------|-----------------------------|--------------------------|----------------------------|------------------------|
| V6010 | Tipping Bin                                        | 1500        | 950                    | 185x75                      | 380                      | 1010x1570x1010             | 180                    |
| V6011 | Tipping Bin                                        | 1500        | 1250                   | 185x75                      | 680                      | 1310x1570x1010             | 205                    |
| V6012 | Tipping Bin                                        | 1500        | 1850                   | 185x75                      | 680                      | 1910x1570x1010             | 245                    |
| V6013 | Wheel Kit to suit Tipping Bins (includes 4 wheels) |             |                        |                             |                          |                            |                        |