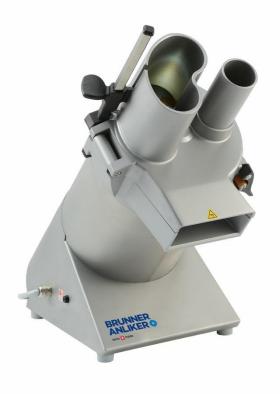

## Vegetable Cutting Machine GSM anlikerXL-C No. 231.02564

The ideal vegetable-cutting machine for larger kitchens, canteens, hospitals and catering companies.

## **Product Advantages:**

- Cells of vegetables and fruits are neither bruised nor shredded open.
- Food that has been cut stay fresh for longer. Valuable nutrients, vitamins and trace elements are retained.
- Thanks to the clean cut, cell surfaces do not oxidise and decomposition products do not form.
- The processing area and all cutting discs are equipped with ceramic/PTFE coating.
  This results in a scratch and wear resistant surface with excellent anti-frictional properties, hygienically unsurpassed, dishwasher safe and easy to clean.
- Swiss quality product Innovative, robust and reliable.
- No buttons or switches to get in the way.
- The induction motor and the gearing are maintenance- and service-free.

| Technical Data:      |                         |
|----------------------|-------------------------|
| Dimensions           | 345 x 590 x 655 mm      |
| Voltage              | 240 1 phase AC<br>50 Hz |
| Power                | 0.75 kW / 1.0 hp        |
| Weight               | 26.6 kg                 |
| System of protection | IP 26                   |
| Footprint            | 295 x 320 mm            |
| Conforms to          | CE                      |