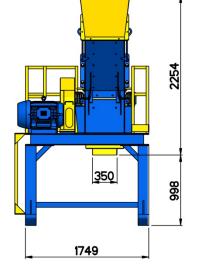

#### WORKING DIMENSIONS

The working dimensions of the Pilot Modular BR0605 horizontal shaft impact crusher