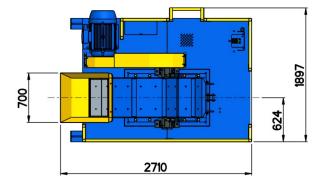

#### WORKING DIMENSIONS

The working dimensions of the Pilot Modular BR0605 horizontal shaft impact crusher