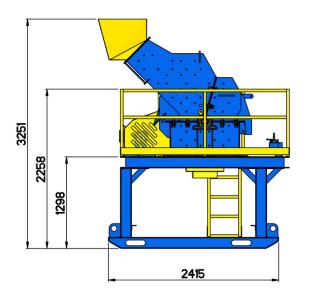

#### WORKING DIMENSIONS

The working dimensions of the Pilot Modular BR0605 horizontal shaft impact crusher