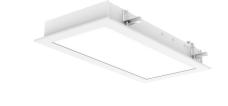

# **Platinum LAB** Cleanroom Troffer

The Platinum LAB™ is a commercial troffer suited to plaster recessed applications in medical and cleanroom environments. Constructed from high grade steel and finished off with a low glare LED optimised diffuser and integrated clamp brackets, the Platinum LAB™ is packed full of design features.

# **HIGHLIGHTS**

Designed to suit plaster recessed installations, the easy to use flip-out clamp brackets ensure mounting is simple and efficient.

Platinum LAB<sup> $\mathrm{M}$ </sup> is available in 1200 x 300, 600 x 600mm and 600 x 300mm