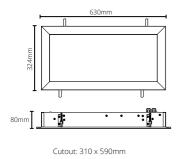

# **HIGHLIGHTS**

Designed to suit plaster recessed installations, the easy to use flip-out clamp brackets ensure mounting is simple and efficient.

Platinum LAB<sup> $\mathrm{M}$ </sup> is available in 1200 x 300, 600 x 600mm and 600 x 300mm

# **Model No. & Technical Specification**

| Model No.   | Description                                                                                           | Luminous<br>Efficacy<br>(lm/w) | Power<br>(W) | Lumens | ССТ  | CRI |
|-------------|-------------------------------------------------------------------------------------------------------|--------------------------------|--------------|--------|------|-----|
| PLBB3040N   | Platinum LAB cleanroom, plaster recessed LED diffused troffer, 600x300mm                              | 100                            | 30           | 3000   | 4000 | 90  |
| PLBB3040NAM | Platinum LAB cleanroom, plaster recessed LED diffused troffer, anti-microbial powder coat, 600x300mm  | 100                            | 30           | 3000   | 4000 | 90  |
| PLBC3440N   | Platinum LAB cleanroom, plaster recessed LED diffused troffer, 600x600mm                              | 100                            | 34           | 3400   | 4000 | 90  |
| PLBC3440NAM | Platinum LAB cleanroom, plaster recessed LED diffused troffer, anti-microbial powder coat, 600x600mm  | 100                            | 34           | 3400   | 4000 | 90  |
| PLBA4540N   | Platinum LAB cleanroom, plaster recessed LED diffused troffer, 1200x300mm                             | 100                            | 45           | 4500   | 4000 | 90  |
| PLBA4540NAM | Platinum LAB cleanroom, plaster recessed LED diffused troffer, anti-microbial powder coat, 1200x300mm | 100                            | 45           | 4500   | 4000 | 90  |

# **Dimensions**

Cutout: 605x 585mm