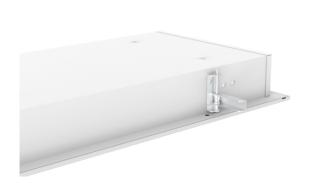

# **HIGHLIGHTS**

Designed to suit plaster recessed installations, the easy to use flip-out clamp brackets ensure mounting is simple and efficient.

Platinum LAB<sup> $\mathrm{M}$ </sup> is available in 1200 x 300, 600 x 600mm and 600 x 300mm