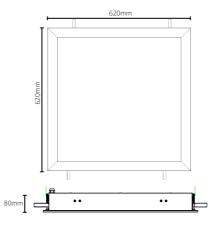

# **HIGHLIGHTS**

Designed to suit plaster recessed installations, the easy to use flip-out clamp brackets ensure mounting is simple and efficient.

Platinum LAB<sup> $\mathrm{M}$ </sup> is available in 1200 x 300, 600 x 600mm and 600 x 300mm

# **Model No. & Technical Specification**

| Model No.   | Description                                                                                           | Luminous<br>Efficacy<br>(lm/w) | Power<br>(W) | Lumens | ССТ  | CRI |
|-------------|-------------------------------------------------------------------------------------------------------|--------------------------------|--------------|--------|------|-----|
| PLBB3040N   | Platinum LAB cleanroom, plaster recessed LED diffused troffer, 600x300mm                              | 100                            | 30           | 3000   | 4000 | 90  |
| PLBB3040NAM | Platinum LAB cleanroom, plaster recessed LED diffused troffer, anti-microbial powder coat, 600x300mm  | 100                            | 30           | 3000   | 4000 | 90  |
| PLBC3440N   | Platinum LAB cleanroom, plaster recessed LED diffused troffer, 600x600mm                              | 100                            | 34           | 3400   | 4000 | 90  |
| PLBC3440NAM | Platinum LAB cleanroom, plaster recessed LED diffused troffer, anti-microbial powder coat, 600x600mm  | 100                            | 34           | 3400   | 4000 | 90  |
| PLBA4540N   | Platinum LAB cleanroom, plaster recessed LED diffused troffer, 1200x300mm                             | 100                            | 45           | 4500   | 4000 | 90  |
| PLBA4540NAM | Platinum LAB cleanroom, plaster recessed LED diffused troffer, anti-microbial powder coat, 1200x300mm | 100                            | 45           | 4500   | 4000 | 90  |

# **Dimensions**

Cutout: 605x 585mm