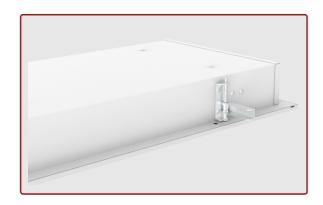

# **HIGHLIGHTS**

Designed to suit plaster recessed installations, the easy to use flip-out clamp brackets ensure mounting is simple and efficient.

Platinum LAB<sup> $\mathrm{M}$ </sup> is available in 1200 x 300, 600 x 600mm and 600 x 300mm