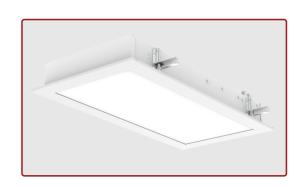

# **HIGHLIGHTS**

Designed to suit plaster recessed installations, the easy to use flip-out clamp brackets ensure mounting is simple and efficient.

Platinum LAB<sup> $\mathrm{M}$ </sup> is available in 1200 x 300, 600 x 600mm and 600 x 300mm