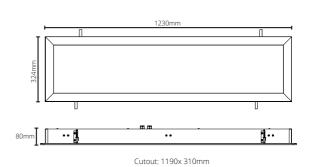

# **HIGHLIGHTS**

Designed to suit plaster recessed installations, the easy to use flip-out clamp brackets ensure mounting is simple and efficient.

Platinum LAB<sup> $\mathrm{M}$ </sup> is available in 1200 x 300, 600 x 600mm and 600 x 300mm

# **Model No. & Technical Specification**

| Model No.   | Description                                                                                           | Luminous<br>Efficacy<br>(lm/w) | Power<br>(W) | Lumens | ССТ  | CRI |
|-------------|-------------------------------------------------------------------------------------------------------|--------------------------------|--------------|--------|------|-----|
| PLBB3040N   | Platinum LAB cleanroom, plaster recessed LED diffused troffer, 600x300mm                              | 100                            | 30           | 3000   | 4000 | 90  |
| PLBB3040NAM | Platinum LAB cleanroom, plaster recessed LED diffused troffer, anti-microbial powder coat, 600x300mm  | 100                            | 30           | 3000   | 4000 | 90  |
| PLBC3440N   | Platinum LAB cleanroom, plaster recessed LED diffused troffer, 600x600mm                              | 100                            | 34           | 3400   | 4000 | 90  |
| PLBC3440NAM | Platinum LAB cleanroom, plaster recessed LED diffused troffer, anti-microbial powder coat, 600x600mm  | 100                            | 34           | 3400   | 4000 | 90  |
| PLBA4540N   | Platinum LAB cleanroom, plaster recessed LED diffused troffer, 1200x300mm                             | 100                            | 45           | 4500   | 4000 | 90  |
| PLBA4540NAM | Platinum LAB cleanroom, plaster recessed LED diffused troffer, anti-microbial powder coat, 1200x300mm | 100                            | 45           | 4500   | 4000 | 90  |

# **Dimensions**

Cutout: 605x 585mm