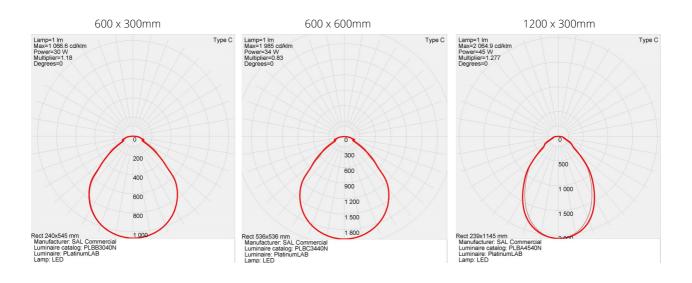

### **Photometric Data**

<sup>\*\*\*</sup> Please note MOQ's will apply for Anti-Microbial Options \*\*\*