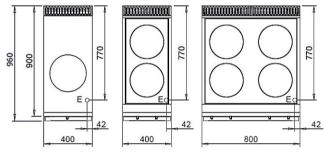

## Technical / functional characteristics

- Watertight shatterproof glass-ceramic top;
- Cooking zones marked with a 28 cm diameter circular serigraph print;
- 5 kW single zone power;
- · Presence detector device and overheat device;
- Heat mode activity indicator light;
- Wok version with 30 cm diameter griddle;
- "All round" version available on request

| DIMENSIONS                   |                  |
|------------------------------|------------------|
| Width (mm)                   | 800              |
| Depth (mm)                   | 900              |
| Height (mm)                  | 250              |
| Gas connection (Ø)           |                  |
| Electric connection (V/~/Hz) | 400V/3N 50-60 Hz |
| Cold water connection (Ø)    |                  |
| Hot water connection (Ø)     |                  |