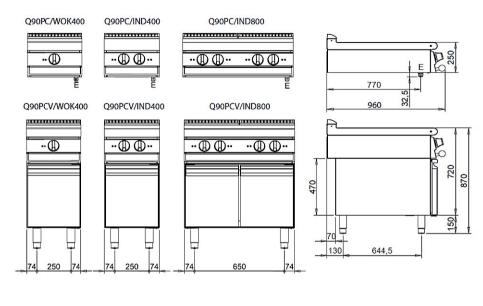

| DIMENSIONS                   |                  |
|------------------------------|------------------|
| Width (mm)                   | 800              |
| Depth (mm)                   | 900              |
| Height (mm)                  | 250              |
| Gas connection (Ø)           |                  |
| Electric connection (V/~/Hz) | 400V/3N 50-60 Hz |
| Cold water connection (Ø)    |                  |
| Hot water connection (Ø)     |                  |

#### SCHEMA DI INSTALLAZIONE - INSTALLATION DIAGRAM - INSTALLATIONSPLAN - SCHÉMA D'INSTALLATION -ESQUEMA DE INSTALACION -INSTALLATIESCHEMA - IINSTALLATIONSRITNINGAR

#### MISURE IN mm - DIMENSIONS IN mm - ABMESSUNGEN IN mm MESURES EN mm - MEDIDAS EN mm - MATEN IN mm

Legenda - Legende - Key - Légende - Leyenda - Legenda

- E Pressacavo entrata linea elettrica Stopfbuchse Electric cable stress relief Presse étoupe de câble él. - Pisacable - Elektrische kabelwartel
- H2O\* Attacco arrivo acqua Wasseranschluss Water inlet Arrivée eau - Union de agua - Wateraansluiting EN ISO 228-1 G 3/4