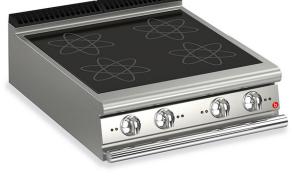

# **4 HEAT ZONE INDUCTION COOK TOP**

### QUEEN9

- AISI 304 stainless-steel bases and worktops, Scotch-Brite finish
- Depth of 900 mm for high power and performance
- Catalogue offers more than 350 standard models
- Worktop, base cabinet, base cabinet with doors and oven versions
- 20/10 worktop thickness
- Twin-piece knobs prevent infiltration of dirt and have an IPX5 water ingress protection rating
- Gas kitchens having burners with various configurations and power ratings: 3.5 kW - 5.7 kW, 7 kW and 10 kW
- Double-ring burners for 7 and 10 kW models
- Wide range of accessories

## Technical / functional characteristics

- Watertight shatterproof glass-ceramic top;
- Cooking zones marked with a 28 cm diameter circular serigraph print;
- 5 kW single zone power;
- · Presence detector device and overheat device;
- Heat mode activity indicator light;
- Wok version with 30 cm diameter griddle;
- "All round" version available on request