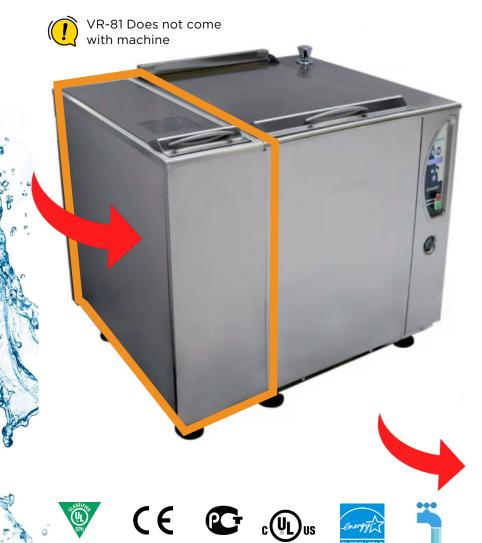

### **VATER RECOVERY/** REGENERATION UNIT VR-81

The innovative solution that allows to save considerably in water consumption and to increase the productivity of your **Vegetables Washing-Drying** Machine

Coupled with the water regeneration unit VR-81, your Vegetable Washing-Drying machine A81-EK becomes (GREEN).

The new regeneration tank allows to recover the water used during the wash, regenerating it partly for the next cycles, reducing this way excessive wastes of water.

#### Water recovery/regeneration unit to be combined with the A81-EK vegetable washing machine

- Reduces the total consumption to just 5 liters of water per cycle
- reduces washing time by 25%
- Stainless steel regeneration tank
- Recovery pump incorporated
- Drain Valve
- 10 Programs