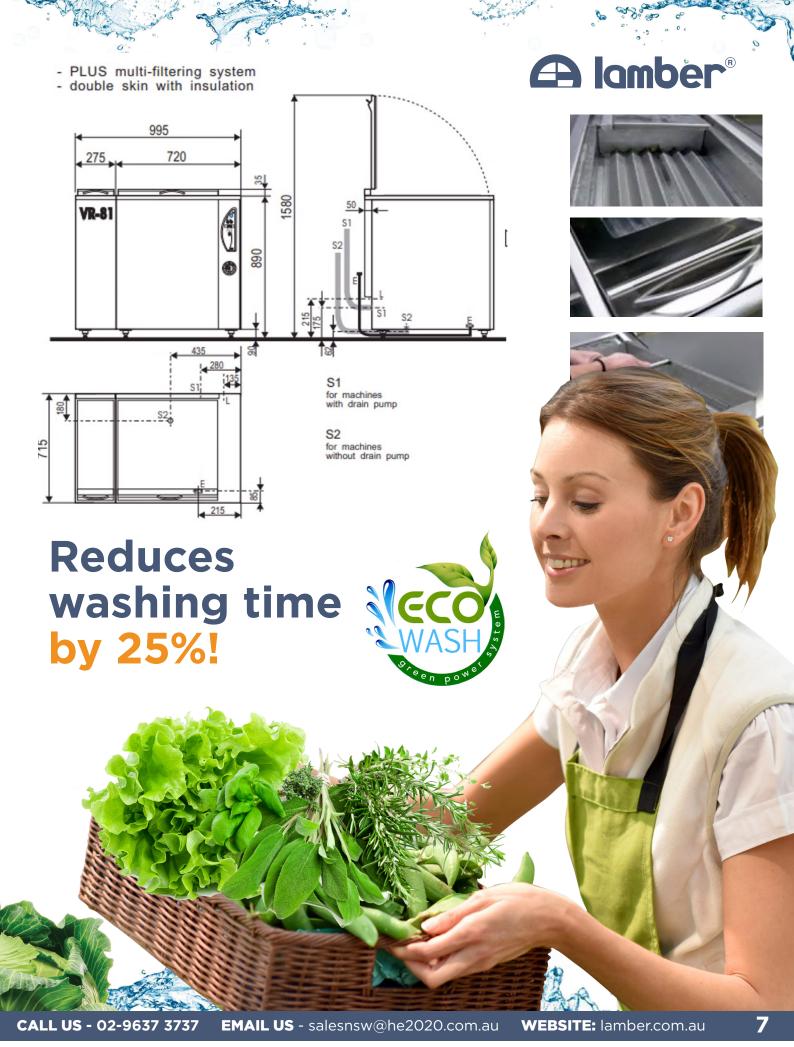

## **VEGETABLE WASHERS**

| Specification                                                                                                                                                                                                                                                                                 | ons                                       | A81-ek<br>special                          | A81-ek                                     |          |
|-----------------------------------------------------------------------------------------------------------------------------------------------------------------------------------------------------------------------------------------------------------------------------------------------|-------------------------------------------|--------------------------------------------|--------------------------------------------|----------|
| DIMENSIONS lxpxh                                                                                                                                                                                                                                                                              |                                           | 720 x 715 x 890                            | 720 x 715 x 890                            | mm.      |
| HOUR PRODUCTION                                                                                                                                                                                                                                                                               | vegetables in leaves<br>tubers and fruits | 50/60<br>180/225                           | 50/60<br>180/225                           | Kg<br>Kg |
| BASKET CAPACITY                                                                                                                                                                                                                                                                               | vegetables in leaves<br>tubers and fruits | 2,5/3<br>12/15                             | 2,5/3<br>12/15                             | Kg<br>Kg |
| WASHING                                                                                                                                                                                                                                                                                       |                                           | ✓                                          | ✓                                          |          |
| RINSING                                                                                                                                                                                                                                                                                       |                                           | 0                                          | <b>✓</b>                                   |          |
| CENTRIFUGING                                                                                                                                                                                                                                                                                  |                                           | <b>✓</b>                                   | <b>✓</b>                                   |          |
| STAINLESS STEEL BASKET maglia 8X8 mm - Ø 450 x H225                                                                                                                                                                                                                                           |                                           | 1                                          | 1                                          | n.       |
| WASHING FLOW REGULATOR                                                                                                                                                                                                                                                                        |                                           | $\checkmark$                               | <b>✓</b>                                   |          |
| SHOWER FOR MACHINE CLEANING                                                                                                                                                                                                                                                                   |                                           | 0                                          | ✓ .                                        |          |
| DRAIN PUMP 140 W                                                                                                                                                                                                                                                                              |                                           | 0                                          | ✓                                          |          |
| DRAIN PUMP 140 W DISINFECTANT PUMP SELF-CLEANING PUMP DOOR LIMIT STOP ADJUSTABLE WASHING TIME FROM 0 TO 9 MINUTES (STANDARD 2 MINUTES) ADJUSTABLE CENTRIFUGING TIME FROM 0 TO 360 SECONDS (STANDARD 30 SECONDS) ROTATION SPEED OF THE CENTRIFUGING (3 SPEED - STANDARD 240 r/min) DRAIN ALERT |                                           | D                                          | 0                                          |          |
| SELF-CLEANING PUMP                                                                                                                                                                                                                                                                            |                                           | <b>✓</b>                                   | <b>✓</b>                                   |          |
| DOOR LIMIT STOP                                                                                                                                                                                                                                                                               |                                           | <b>✓</b>                                   | <b>✓</b>                                   |          |
| ADJUSTABLE WASHING TIME FROM 0 TO 9 MINUTES (STANDARD 2 MINUTES)                                                                                                                                                                                                                              |                                           | <b>✓</b>                                   | ✓                                          |          |
| ADJUSTABLE CENTRIFUGING TIME FROM 0 TO 360 SECONDS (STANDARD 30 SECONDS)                                                                                                                                                                                                                      |                                           | <b>✓</b>                                   | <b>✓</b>                                   |          |
| ROTATION SPEED OF THE CENTRIFUGING (3 SPEED - STANDARD 240 r/min)                                                                                                                                                                                                                             |                                           | 3 speed: 160 r/min-<br>240 r/min-320 r/min | 3 speed: 160 r/min-<br>240 r/min-320 r/min | r/min    |
| DRAIN ALERT                                                                                                                                                                                                                                                                                   |                                           | <b>✓</b>                                   | <b>✓</b>                                   |          |
| FILLING ALERT                                                                                                                                                                                                                                                                                 |                                           | <b>✓</b>                                   | <b>✓</b>                                   |          |
| RINSING ALERT                                                                                                                                                                                                                                                                                 |                                           | ٥                                          | <b>✓</b>                                   |          |
| RINSING ALERT  WORK HEIGHT  VOLTAGE  WASHING PUMP                                                                                                                                                                                                                                             |                                           | 890                                        | 890                                        | mm       |
| VOLTAGE                                                                                                                                                                                                                                                                                       |                                           | 230/1                                      | 230/1                                      | ٧        |
| WASHING PUMP                                                                                                                                                                                                                                                                                  |                                           | 650                                        | 650                                        | W        |
| BASKET ROTATION MOTOR                                                                                                                                                                                                                                                                         |                                           | 370                                        | 370                                        | W        |
| TOTAL RATING                                                                                                                                                                                                                                                                                  |                                           | 1020                                       | 1020                                       | W        |
| MAX CURRENT INTENSITY                                                                                                                                                                                                                                                                         |                                           | 8                                          | 8                                          | A        |
| TANK CAPACITY                                                                                                                                                                                                                                                                                 |                                           | 50                                         | 50                                         | Lt/c.    |
| CYCLE WATER CONSUMPTION                                                                                                                                                                                                                                                                       |                                           | 45                                         | 45                                         | Lt/c.    |
| WATER CONNECTION                                                                                                                                                                                                                                                                              |                                           | 3/4" Gas                                   | 3/4" Gas                                   | " Gas    |
| WATER OUTLET                                                                                                                                                                                                                                                                                  |                                           | ø 28                                       | ø 28                                       | mm       |
| NET HEIGHT                                                                                                                                                                                                                                                                                    |                                           | 100                                        | 114                                        | Kg       |
| GROSS WEIGHT NOISE                                                                                                                                                                                                                                                                            |                                           | 115                                        | 129                                        | Kg       |
| NOISE                                                                                                                                                                                                                                                                                         |                                           | < 60                                       | < 60                                       | dB(A)    |

#### Water recovery/regeneration unit to be combined with the A81-EK vegetable washing machine

- Reduces the total consumption to just 5 liters of water per cycle
- reduces washing time by 25%
- Stainless steel regeneration tank
- Recovery pump incorporated
- Drain Valve
- 10 Programs