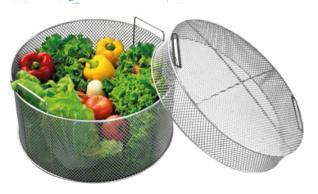

WEBSITE: lamber.com.au

The next type basket makes easier the operations of machine loading and the RILSAN stainless steel guarantees the highest hygiene.

The 8x8 grid allows to wash every kind of vegetables, salad and fruits.

It's imensions (o450mmxH225mm) have been studied to allow the washing of little and middle quantities of salad and vegetables.

It's anyway possible on demand, to have a different kind of grid according to the users' requirements.