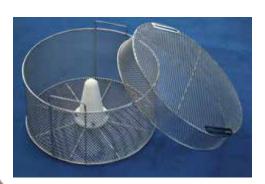

WEBSITE: lamber.com.au

The next type basket makes easier the operations of machine loading and the RILSAN stainless steel guarantees the highest hygiene.

The 8x8 grid allows to wash every kind of vegetables, salad and fruits.

It's imensions (o450mmxH225mm) have been studied to allow the washing of little and middle quantities of salad and vegetables.

It's anyway possible on demand, to have a different kind of grid according to the users' requirements.