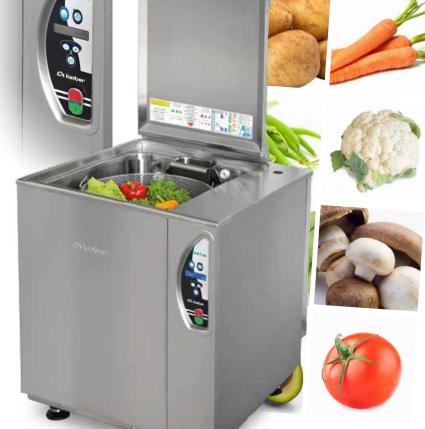

#### **A81-EK COMMERCIAL VEGETABLE WASHER 50-60KG/HOUR**

#### **Features**

- S/s construction, double skin with
- Vegetables per cycle Kg 4/15
- Side & lower stainless steel washing
- 8 x 8 stainless steel basket
- Wash cycle 1-2 minutes, Drying cycle 1-90 seconds
- Capacity: 50/60 kg/h vegetables
- 180/225 kg/h fruit & tubers
- Basket Dimensions: 50cm
- W720 x D700 x H910mm
- Volt 230/1/50 Hz

This machine already have the drain pump incorporated

**CALL US - 02-9637 3737** 

EMAIL US - salesnsw@he2020.com.au