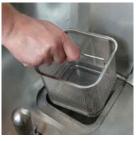

WEBSITE: lamber.com.au

The next type basket makes easier the operations of machine loading and the RILSAN stainless steel guarantees the highest hygiene.

The 8x8 grid allows to wash every kind of vegetables, salad and fruits.

It's imensions (o450mmxH225mm) have been studied to allow the washing of little and middle quantities of salad and vegetables.

It's anyway possible on demand, to have a different kind of grid according to the users' requirements.