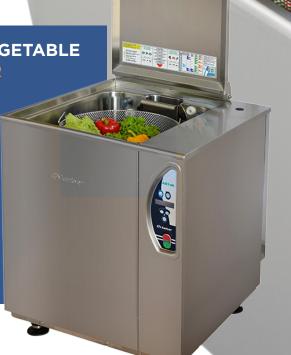

#### Vegetable washing-drying machine

As a result of careful researches and years of experience, the A81-ek washing-drying machine is a model of advanced technology quality in the International Market.

A "complete" machine that includes all those characteristics of efficiency, functionality and hygiene which makes it an essential component of the modern kitchens. Salad, fruits and vegetables washing usually needs a lot of time and energy to obtain an extremely clean and fresh product. To obtain it, it's also necessary not to handle in a wrong way the products, otherwise their freshness could be damaged

#### **Advanced Electronics**

Totally automatic and with advanced performances, the new A81-ek washing-drying machine is the ideal solution for the washing of every kind of vegetables.

The soft-touch membrane keyboard with digital display to show the washing operations is simple and intuitive. The selection of the required program is really eas. The pressure on a clearly visible button starts the required program.