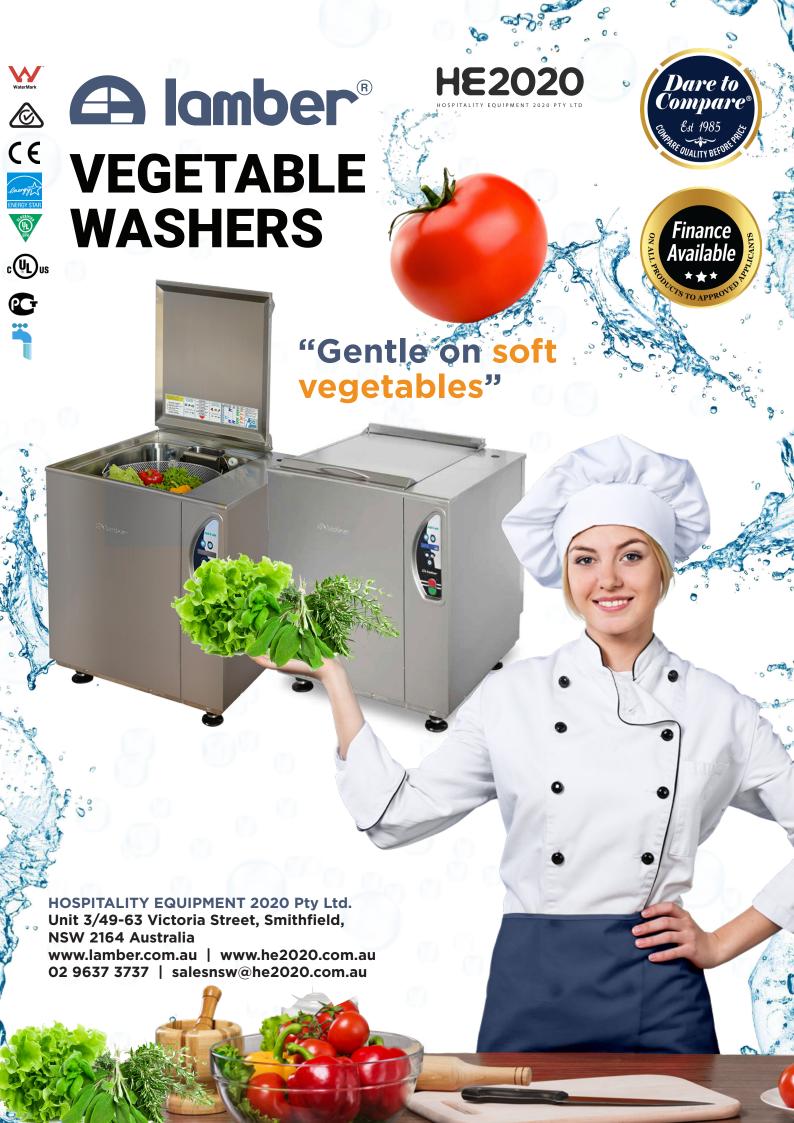

#### Vegetable washing-drying machine

As a result of careful researches and years of experience, the A81-ek washing-drying machine is a model of advanced technology quality in the International Market.

A "complete" machine that includes all those characteristics of efficiency, functionality and hygiene which makes it an essential component of the modern kitchens. Salad, fruits and vegetables washing usually needs a lot of time and energy to obtain an extremely clean and fresh product. To obtain it, it's also necessary not to handle in a wrong way the products, otherwise their freshness could be damaged

#### **Advanced Electronics**

Totally automatic and with advanced performances, the new A81-ek washing-drying machine is the ideal solution for the washing of every kind of vegetables.

The soft-touch membrane keyboard with digital display to show the washing operations is simple and intuitive. The selection of the required program is really eas. The pressure on a clearly visible button starts the required program.

#### **A81-EK COMMERCIAL VEGETABLE WASHER 50-60KG/HOUR**