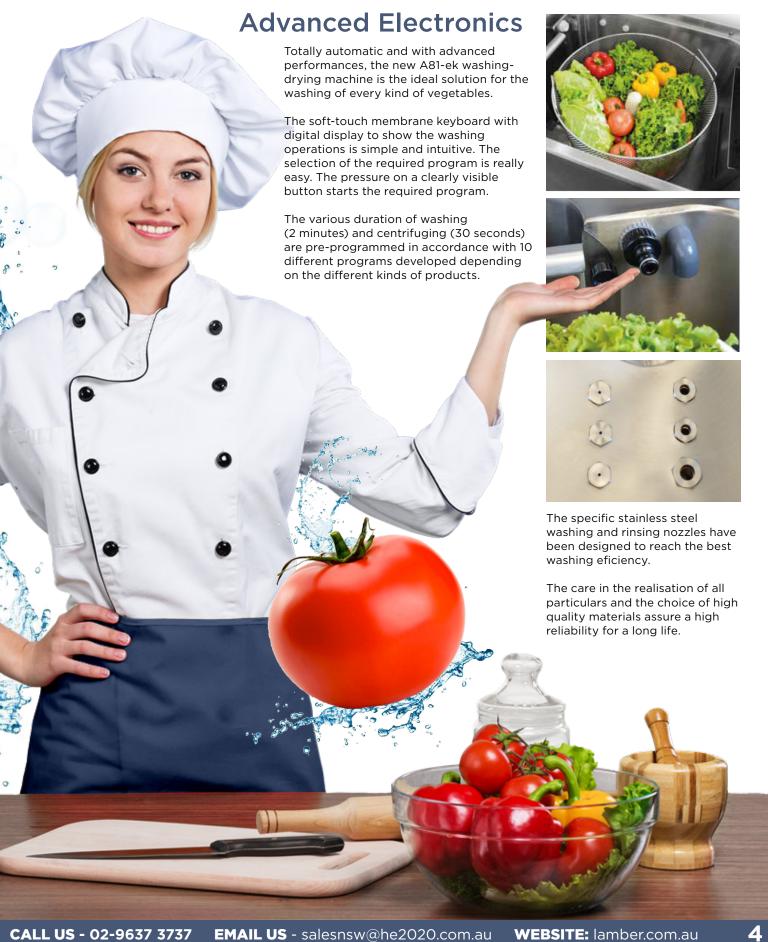

#### **Advanced Electronics**

Totally automatic and with advanced performances, the new A81-ek washing-drying machine is the ideal solution for the washing of every kind of vegetables.

The soft-touch membrane keyboard with digital display to show the washing operations is simple and intuitive. The selection of the required program is really eas. The pressure on a clearly visible button starts the required program.

The various duration of washing (2 minutes) and centrifuging (30 seconds) are pre-programmed in accordance with 10 different programs developed depending on the different kinds of products.

EMAIL US - salesnsw@he2020.com.au