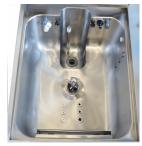

### **VEGETABLE WASHERS**

Some areas around the washing tank have the purpose to gather all dirty materials and to guarantee the proper working of the washing cycle's phases.

A frontal filtered zone catches the superficial dirty; a second backward zone guarantees the correct filling levels functioning.

A lower little tank collects finally the dirty that's on the tank bottom