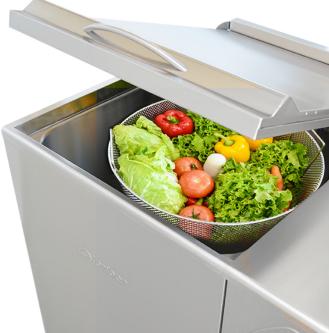

#### Vegetable washing-drying machine

As a result of careful researches and years of experience, the A81-ek washing-drying machine is a model of advanced technology quality in the International Market.

A "complete" machine that includes all those characteristics of efficiency, functionality and hygiene which makes it an essential component of the modern kitchens. Salad, fruits and vegetables washing usually needs a lot of time and energy to obtain an extremely clean and fresh product. To obtain it, it's also necessary not to handle in a wrong way the products, otherwise their freshness could be damaged

#### **Advanced Electronics**

Totally automatic and with advanced performances, the new A81-ek washing-drying machine is the ideal solution for the washing of every kind of vegetables.

The soft-touch membrane keyboard with digital display to show the washing operations is simple and intuitive. The selection of the required program is really eas. The pressure on a clearly visible button starts the required program.