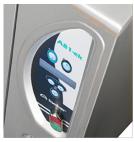

#### **Advanced Electronics**

Totally automatic and with advanced performances, the new A81-ek washing-drying machine is the ideal solution for the washing of every kind of vegetables.

The soft-touch membrane keyboard with digital display to show the washing operations is simple and intuitive. The selection of the required program is really eas. The pressure on a clearly visible button starts the required program.

A simple and intuitive program thanks to the luminous display, which shows all the current

operations. The display shows the different washing, rinsing and centrifuging times and, at the end of the cycle, it's possible to know

It's moreover possible to govern different alerts and visualize the tank water filling levels which act on the sequence of the different washing, rinsing and centrifuging phases. An acoustic signal informs that the cycle has finished