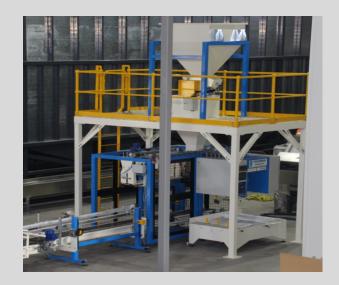

## **AUTOMATIC BAGGING MACHINE FOR OPEN MOUTH BAGS**

In this system the bags are automatically loaded from the bag magazine to the bag clamp, where the product is placed in the bag. The bag is then transferred from the bag clamp to the bag closing system. This machine will handle gusseted & non gusseted bags but the gussets will not be reformed.

- This is an automatic bagging machine for open mouth bags including poly woven, P.E & paper bags.
- Cost effective, designed & manufactured in Australia for Australian producers.
- We have manufactured our automatic bagging machines in Australia for many different industries.