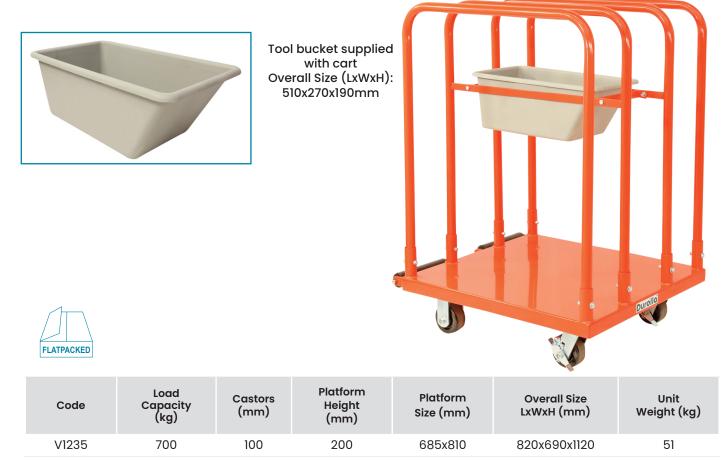

## Steel Panel Rack Cart (With Tool Bin)

These powder coated panel carts are ideal for moving large bulky goods including, timber sheets, plasterboard, mattresses etc.

- Convenient tool bucket located in middle of unit for storing small parts and tools
- Bucket is removable if not required
- Space Between Outer Bars: 70mm
- Space Between Inner Bars: 205mm
- Heavy duty resin castors 2 x fixed, 2 x swivel with brakes