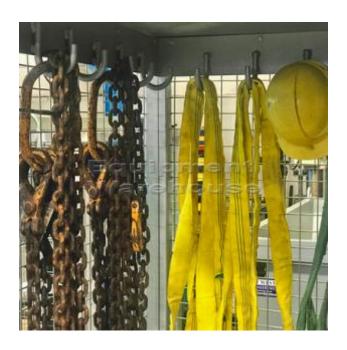

## Features:

- Designed to store and transport rigging equipment
- Helps prevent damage and other hazards that may compromise the integrity of your lifting equipment
- Fully enclosed mesh cage with sheet metal roof ensures the safety and protection of rigging equipment when being stored or transported for onsite work
- Lockable gate provides security against theft
- 4 point crane lifting lugs and forklift pockets for transport
- Hinged gate
- Zinc finish

## Specifications:

- Working Load Limit (kg): 750
- Hanging Hooks: 20
- Dimensions (mm): 1030 x 1030 x 1928
- Internal Clearance (mm): 930 x 930 x 1815
- Fork Pocket Size (mm): 165 x 65
- Fork Pocket Centres (mm): 665
- Unit Weight (kg): 175