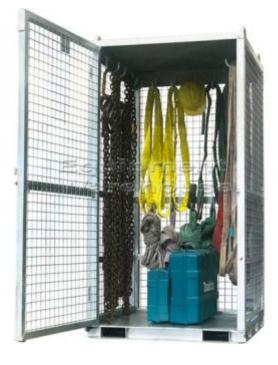

## Rigging Storage Cage - Assembled EW-RSC

The EW-RSC Rigging Storage Cage is a secure storage unit designed to keep rigging equipment such as chains, slings, shackles, hooks and clamps safely stored when not in use.

## Features:

- Designed to store and transport rigging equipment
- Helps prevent damage and other hazards that may compromise the integrity of your lifting equipment
- Fully enclosed mesh cage with sheet metal roof ensures the safety and protection of rigging equipment when being stored or transported for onsite work
- Lockable gate provides security against theft
- 4 point crane lifting lugs and forklift pockets for transport
- Hinged gate
- Zinc finish

## Specifications:

- Working Load Limit (kg): 750
- Hanging Hooks: 20
- Dimensions (mm): 1030 x 1030 x 1928
- Internal Clearance (mm): 930 x 930 x 1815
- Fork Pocket Size (mm): 165 x 65
- Fork Pocket Centres (mm): 665
- Unit Weight (kg): 175