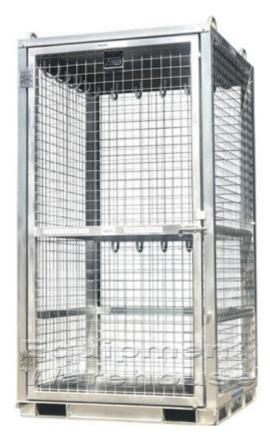

## Rigging Storage Cage - Assembled EW-RSC

The EW-RSC Rigging Storage Cage is a secure storage unit designed to keep rigging equipment such as chains, slings, shackles, hooks and clamps safely stored when not in use.

## Features:

- Designed to store and transport rigging equipment
- Helps prevent damage and other hazards that may compromise the integrity of your lifting equipment
- Fully enclosed mesh cage with sheet metal roof ensures the safety and protection of rigging equipment when being stored or transported for onsite work
- Lockable gate provides security against theft
- 4 point crane lifting lugs and forklift pockets for transport
- Hinged gate
- Zinc finish

## Specifications:

- Working Load Limit (kg): 750
- Hanging Hooks: 20
- Dimensions (mm): 1030 x 1030 x 1928
- Internal Clearance (mm): 930 x 930 x 1815
- Fork Pocket Size (mm): 165 x 65
- Fork Pocket Centres (mm): 665
- Unit Weight (kg): 175