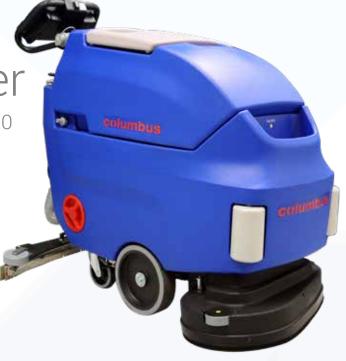

66cm Battery
Traction Scrubber

190828 - Columbus RA 66 BM 60 il D20

- Residue-free cleanliness is ensured even for rough or heavily soiled floors, thanks to an adjustable brush pressure of up to 60 kg.
- Excellent suction performance with minimal noise. Extremely adaptable: the accommodating brush system sits flat on the floor also on uneven surfaces – and cleans every little centimetre with full brush pressure.
- Specially designed for varying needs, this scrubber dryer with traction motor masters every situation and guarantees thoroughly cleaned surfaces of medium and large sizes.
- Compact design; with a length of 138 cm, it fits into all standard lifts. Fast, easy and hygienic changing of brushes and pad holders: the brushes and pad holders do not only spin-off with the press of a button, they also spin-on automatically.

## **Technical Data**

| Run Time:             | Up to 5 Hours          |
|-----------------------|------------------------|
| Cleaning Width:       | 66 cm                  |
| Coverage Performance: | Up to 2640 m² per hour |
| Tank Capacity:        | 60 Litres              |
| Brush Speed:          | 180 rpm                |
| Weight:               | 108 Kg                 |
| Decibels:             | 60 dB                  |