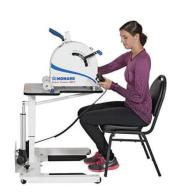

# **REHAB TRAINER / ERGOMETER 881E**

In consultation with doctors and physiotherapists, Monark has designed special training equipment for exercise and rehab work by physically impaired or handicapped.

### **KEY FEATURES**

- Pedals & Handles
- Can be calibrated
- · Can be used with hands or feet
- Graduated scale in watts, showing the work load at 50 rpm
- Electronic measurement of rpm / min, total rpm and time
- Adjustable crank arms (horizontally and vertically)
- Transport handle, adjustable vertically
- Powder painted
- Wheels for easy transport
- Accessories: Wall bar table & Adjustable stand