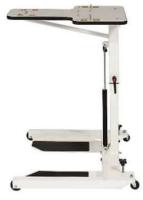

# **SPECIFICATIONS**

• Width: 470mm (18 ½")

• Length: 540mm (18 1/2")

• Height: 550mm (21 2/3")

• Weight: 22kg (48 ½ lbs)

**ADJUSTABLE STAND** 

# **ITEM CODE**

Ph: 03 9878 1399

RB2245 Monark Rehab Trainer / Ergometer 881E

RB2280 Monark 881E Height Adjustable Stand ONLY

RB2281 Monark 881E Height MOTORISED Adjustable Stand ONLY

GLOBAL Quality Approved ISO 9001