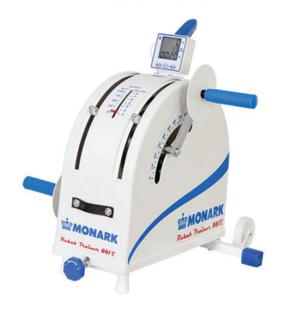

# **REHAB TRAINER / ERGOMETER 881E**

In consultation with doctors and physiotherapists, Monark has designed special training equipment for exercise and rehab work by physically impaired or handicapped.

### **KEY FEATURES**

- Pedals & Handles
- Can be calibrated
- · Can be used with hands or feet
- Graduated scale in watts, showing the work load at 50 rpm
- Electronic measurement of rpm / min, total rpm and time
- Adjustable crank arms (horizontally and vertically)
- Transport handle, adjustable vertically
- Powder painted
- Wheels for easy transport
- Accessories: Wall bar table & Adjustable stand

# **SPECIFICATIONS**

• Width: 470mm (18 ½")

• Length: 540mm (18 1/2")

• Height: 550mm (21 2/3")

• Weight: 22kg (48 ½ lbs)

**ADJUSTABLE STAND** 