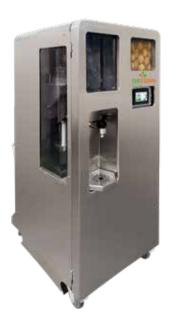

#### **Benefits**

JBT FRESH'N SQUEEZE
JUICERS BOAST HIGHER
EXTRACTION CAPACITY AND
YIELD UP TO 50% MORE JUICE
THAN COMPETITIVE JUICERS.

**JUICE YIELD** 

OPTIONAL Strainer tubes for various juice pulp requirements