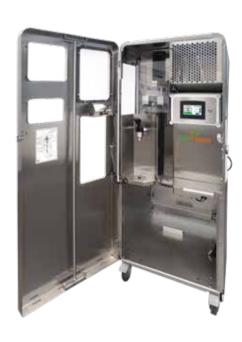

#### Whole Fruit Extraction Principle

JBT extraction technology provides customers with a compact juicer that uses the same patented "whole fruit extraction principle" used in our renowned industrial extractors.

#### Juice Quality

The basic principle of instantaneous separation is the major reason for the superior quality juice delivered by the Fresh'n Squeeze Multi-Fruit Juicer.

The design of our juicer instantaneously separates juice from peel, seed and albedo components which, if allowed to stay in contact with the juice, have an adverse effect on flavor.