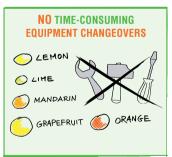

#### Juice Yield

The Fresh'n Squeeze Multi-Fruit Juicer yields up to 50% more juice per unit of fruit than any other point-of-sale juicer.

Our unique design allows the juicer to process the widest range of fruit sizes and all citrus varieties including oranges, grapefruit, lemons, limes and tangerines.