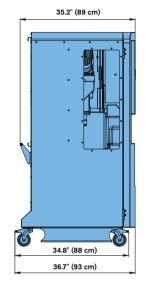

## 35.4" (166 cm) 23.4" (59 cm) 25.7" (65 cm)

#### TECHNICAL SPECIFICATIONS (METRIC SHOWN IN BRACKETS) THROUGHPUT (depending on 25 fpm - Fast \ 29 fpm - Faster \ 33 fpm - Fastest fruit size, type and quality) FRUIT HOPPER CAPACITY 80 lb. (36 kg) of fruit - 2 Cartons PROCESSING SPEED (depending on fruit size, type and quality) 85-222 quarts (between 80 and 210 lt/hr) 1.5 HP (1.1 kW), 110/220 V, 60/50 Hz, 20/10 A, FLECTRICAL REQUIREMENTS Completely enclosed magnetic coated safety interlock switches SAFETY FEATURES Front and rear locks on caster wheels Keyed front door FINISH Stainless steel \ Mirrored stainless steel drip tray Holds 40 lb. (18 kg) WASTE CONTAINER CAPACITY GROSS SHIPPING WEIGHT Land Freight 880 lb. (400 kg) \ Air Freight 1040 lb. (470 kg) SHIPPING DIMENSIONS L 47" (1.2 m) x W 44" (1.12 m) x H 79" (2.01 m) 94 54 ft3 (2 68 m3) SHIPPING VOLUME NET WEIGHT 750 lb. (340 kg)