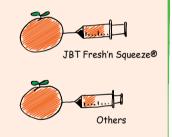

#### Juice Yield

The Fresh'n Squeeze Multi-Fruit Juicer yields up to 50% more juice per unit of fruit than any other point-of-sale juicer.

Our unique design allows the juicer to process the widest range of fruit sizes and all citrus varieties including oranges, grapefruit, lemons, limes and tangerines.

#### **Benefits**

JBT FRESH'N SQUEEZE
JUICERS BOAST HIGHER
EXTRACTION CAPACITY AND
YIELD UP TO 50% MORE JUICE
THAN COMPETITIVE JUICERS.

**JUICE YIELD** 

OPTIONAL Strainer tubes for various juice pulp requirements