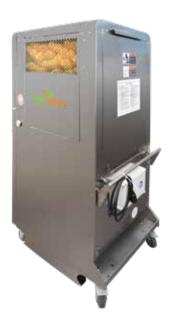

#### Juice Yield

The Fresh'n Squeeze Multi-Fruit Juicer yields up to 50% more juice per unit of fruit than any other point-of-sale juicer.

Our unique design allows the juicer to process the widest range of fruit sizes and all citrus varieties including oranges, grapefruit, lemons, limes and tangerines.