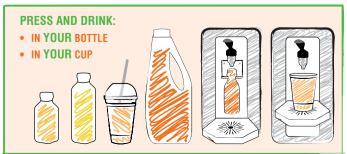

uality juice delivered by the Fresh'n Squeeze Multi-Fruit Juicer.

The design of our juicer instantaneously separates juice from peel, seed and albedo components which, if allowed to stay in contact with the juice, have an adverse effect on flavor.

#### Juice Yield

The Fresh'n Squeeze Multi-Fruit Juicer yields up to 50% more juice per unit of fruit than any other point-of-sale juicer.

Our unique design allows the juicer to process the widest range of fruit sizes and all citrus varieties including oranges, grapefruit, lemons, limes and tangerines.







# PRESS AND DRINK: ✓ Really Fresh ✓ Really Good ✓ Really Profitable

#### **Benefits**







JBT FRESH'N SQUEEZE
JUICERS BOAST HIGHER
EXTRACTION CAPACITY AND
YIELD UP TO 50% MORE JUICE
THAN COMPETITIVE JUICERS.

**JUICE YIELD** 









OPTIONAL Strainer tubes for various juice pulp requirements

## 35.4" (166 cm) 23.4" (59 cm) 25.7" (65 cm)



#### TECHNICAL SPECIFICATIONS (METRIC SHOWN IN BRACKETS) THROUGHPUT (depending on 25 fpm - Fast \ 29 fpm - Faster \ 33 fpm - Fastest fruit size, type and quality) FRUIT HOPPER CAPACITY 80 lb. (36 kg) of fruit - 2 Cartons PROCESSING SPEED (depending on fruit size, type and quality) 85-222 quarts (between 80 and 210 lt/hr) 1.5 HP (1.1 kW), 110/220 V, 60/50 Hz, 20/10 A, FLECTRICAL REQUIREMENTS Completely enclosed magnetic coated safety interlock switches SAFETY FEATURES Front and rear locks on caster wheels Keyed front door FINISH Stainless steel \ Mirrored stainless steel drip tray Holds 40 lb. (18 kg) WASTE CONTAINER CAPACITY GROSS SHIPPING WEIGHT Land Freight 880 lb. (400 kg) \ A