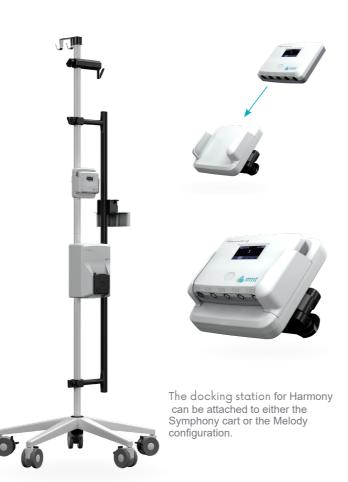

### Harmony

can work either as a small standalone urodynamics system or implemented as a wireless extension into the larger urodynamic system such as the Melody or Symphony.

The unit is equipped with 5 measuring channels with inputs for recording presssures, EMG and optional infusion weight.

MMT URODYNAMIC
SYSTEMS ARE
COMPATIBLE WITH
A WIDE RANGE
OF ACCESSORIES