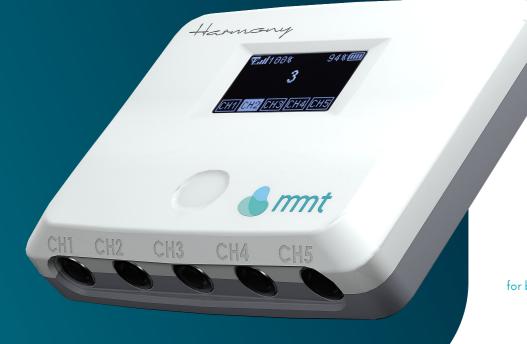

### Harmony

can work either as a small standalone urodynamics system or implemented as a wireless extension into the larger urodynamic system such as the Melody or Symphony.

The unit is equipped with 5 measuring channels with inputs for recording presssures, EMG and optional infusion weight.

CONFIGURABLE LANGUAGES

WIRELESS CONNECTION WITH HOSPITAL NETWORK, INCLUDING DICOM AND HL7

**VOICE OR REMOTE CONTROL** 

ONLINE REMOTE SERVICE SUPPORT

Harmony

is the smallest mobile unit for basic urodynamic examinations with wireless connectivity.