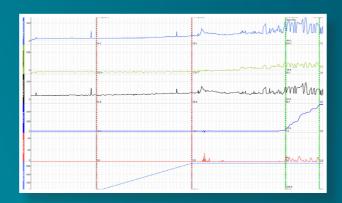

# COST EFFECTIVE SYSTEM COVERING ALL STANDARD URODYNAMIC EXAMINATIONS

UNIQUE WIRELESS CONNECTION AT 915 MHZ ENSURES STABILITY AND NO SIGNAL DROPOUT

**COMPATIBILITY WITH DIFFERENT TYPES** OF THE PRESSURE MEASURING SYSTEMS