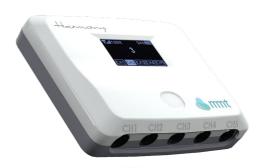

### Harmony

can work either as a small standalone urodynamics system or implemented as a wireless extension into the larger urodynamic system such as the Melody or Symphony.

The unit is equipped with 5 measuring channels with inputs for recording presssures, EMG and optional infusion weight.

CONFIGURABLE LANGUAGES

WIRELESS CONNECTION WITH HOSPITAL NETWORK, INCLUDING DICOM AND HL7

**VOICE OR REMOTE CONTROL** 

ONLINE REMOTE SERVICE SUPPORT

Harmony

is the smallest mobile unit for basic urodynamic examinations with wireless connectivity.