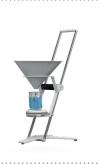

## UROFLOWMETRY

The waterproof flow meter allows easy cleaning and disinfection. The lithium battery provides inredible battery performance for a truly wireless experience. No need for daily charging.

Different types
of stand for flow meters
available - height
adjustable, designed to fit
underneath the commode
chair. Easy to assemble
folding version allows
easy travelling and more
flexibility.