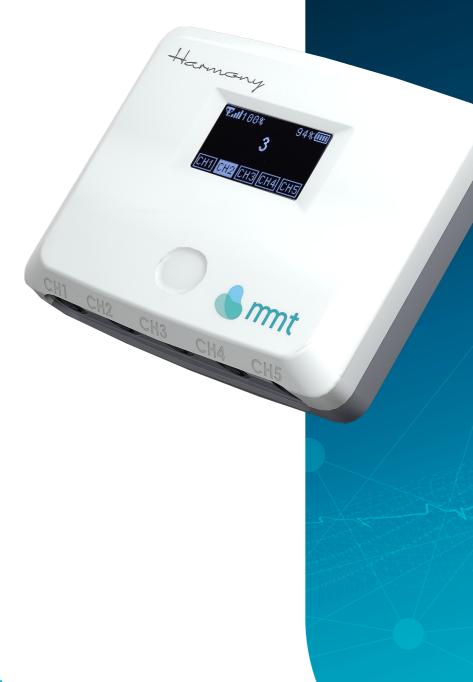

### Harmony

can work either as a small standalone urodynamics system or implemented as a wireless extension into the larger urodynamic system such as the Melody or Symphony.

The unit is equipped with 5 measuring channels with inputs for recording presssures, EMG and optional infusion weight.

CONFIGURABLE LANGUAGES

WIRELESS CONNECTION WITH HOSPITAL NETWORK, INCLUDING DICOM AND HL7

**VOICE OR REMOTE CONTROL** 

ONLINE REMOTE SERVICE SUPPORT

Harmony

is the smallest mobile unit for basic urodynamic examinations with wireless connectivity.