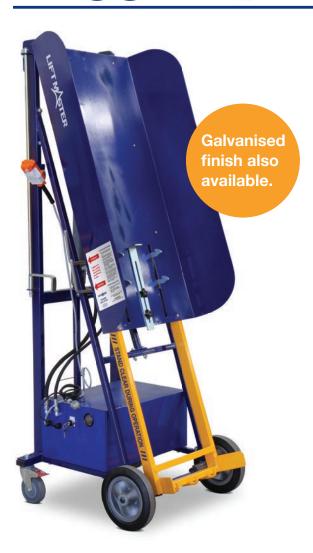

# Rugged (powered) BIN LIFTER

Designed with manoeuvrability in mind, its small footprint and light weight—combined with the 240V electro-hydraulic operation—make it the perfect solution for emptying heavy wheelie bins into steel skip bins on building and industrial sites.

The All Terrain model with its pneumatic wheels (pictured below) or the galvanised models are perfect for outdoor use.

Made in Australia.

\* Note: When using a 140 litre wheelie bin, you must change the position of the bin catch.