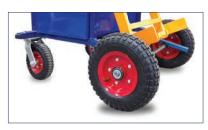

The All Terrain model with its pneumatic wheels (pictured below) or the galvanised models are perfect for outdoor use.

Made in Australia.

\* Note: When using a 140 litre wheelie bin, you must change the position of the bin catch.

The Rugged Powered All Terrain model, with pneumatic wheels.

Note: The All Terrain is 140-150 mm higher than BLEH1500.