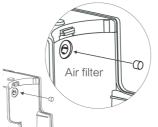

#### Sturdy Design

The VMS-PY features anti over-flow technology and a shatter - proof & reusable polycarbonate cannister.