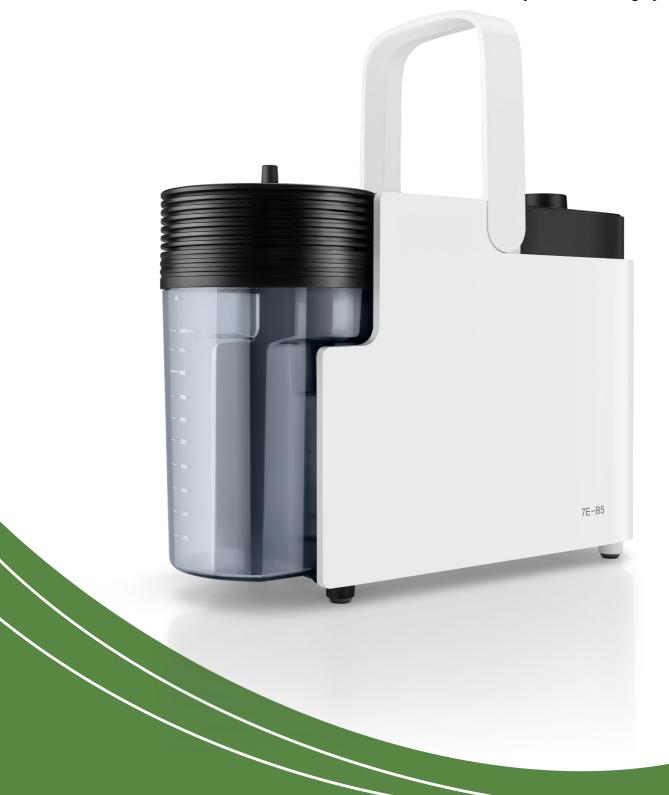

#### EAR WAX REMOVAL BY MICRO-SUCTION

The VMS-PY Suction Pump is a fully portable electrically powered device that is ideal for effective ear wax removal by micro-suction. It offers a gentle suction flow rate of 15-22L/min and a max vacuum level 75kPa. The VMS-PY Suction Pump is light weight, quiet and fully portable.

#### **Light Weight & Fully Portable**

The VMS-PY Suction Pump is fully portable, light weight (3.9kg) with a small compact footprint (314 x 123 x 233mm)

#### Sturdy Design

The VMS-PY features anti over-flow technology and a shatter - proof & reusable polycarbonate cannister.