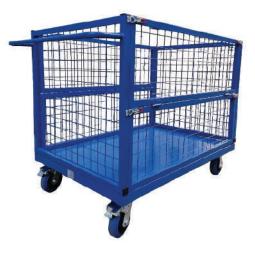

## Cage Trolley - Fold Down Sides 500kg Capacity - 1000x700mm

Wire cage trolley with two drop door sides, designed for easy access.

## **Features**

- Made of Steel.
- Powder Coated Blue.
- Blue Rubber Wheels.
- 4 Castors, 2 fixed and 2 swivels with brake.
- Ideal for picking and packing in a warehouse or shop.
- Wire cage with two drop door sides designed for easy access.

| Model                     |      | MCP500A  |
|---------------------------|------|----------|
| Capacity                  | (kg) | 500      |
| Platform Size             | (mm) | 1000x700 |
| Platform Height           | (mm) | 270      |
| Height from Base to top   | (mm) | 800      |
| Overall Length Inc Handle | (mm) | 1150     |
| Castor                    | (mm) | 150      |
| Net Weight                | (kg) | 65       |