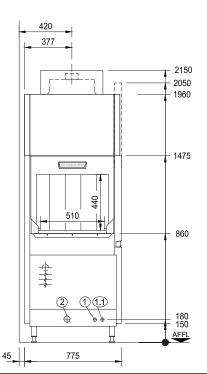

- Warm water connection (filling) R 3/4" 0 3°d, (1,4mmol/l); 55-65 degrees Celcius
- 1.1 For machine operation

Warm water connection for machine without heat recovery Cold & Warm water connection for machine with heat recovery R 3/4" 0 - 3°d, (1,4mmol/l);

max. 180 l/h; demineralized water blended to have appr. 80 µs/cm

| 2                                                 | Drain        | DN 50            |
|---------------------------------------------------|--------------|------------------|
| 3                                                 | Power supply | 415/50/3 N+E     |
| Without dryer - 26.9kW / With dryer (D90) - 30.5W |              |                  |
| 4                                                 | Exhaust      | approx. 280m³/hr |

5 Main switch

Table height 900mm

Machine height +/- 25mm feet adjustable