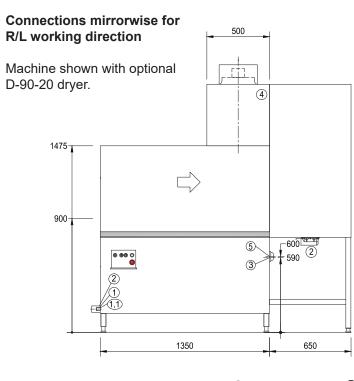

- Warm water connection (filling) R 3/4" 0 3°d, (1,4mmol/l); 55-65 degrees Celcius
- 1.1 For machine operation

Warm water connection for machine without heat recovery Cold & Warm water connection for machine with heat recovery R 3/4" 0 - 3°d, (1,4mmol/l);

max. 180 l/h; demineralized water blended to have appr. 80 µs/cm

| 2                                                 | Drain        | DN 50            |
|---------------------------------------------------|--------------|------------------|
| 3                                                 | Power supply | 415/50/3 N+E     |
| Without dryer - 26.9kW / With dryer (D90) - 30.5W |              |                  |
| 4                                                 | Exhaust      | approx. 280m³/hr |

5 Main switch

Table height 900mm

Machine height +/- 25mm feet adjustable