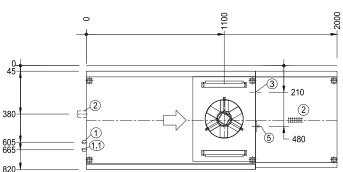

- Warm water connection (filling) R 3/4" 0 3°d, (1,4mmol/l); 55-65 degrees Celcius
- 1.1 For machine operation

Warm water connection for machine without heat recovery Cold & Warm water connection for machine with heat recovery R 3/4" 0 - 3°d, (1,4mmol/l);

max. 180 l/h; demineralized water blended to have appr. 80 µs/cm

| 2                                                 | Drain        | DN 50            |
|---------------------------------------------------|--------------|------------------|
| 3                                                 | Power supply | 415/50/3 N+E     |
| Without dryer - 26.9kW / With dryer (D90) - 30.5W |              |                  |
| 4                                                 | Exhaust      | approx. 280m³/hr |

5 Main switch

Table height 900mm

Machine height +/- 25mm feet adjustable