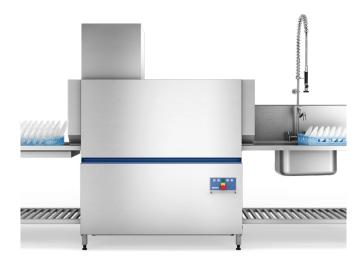

Automatic rack-type dishwasher, capacity up to 150 racks, 2.700 plates or 5.400 glasses per hour

## **Product Advantages:**

- Single rinse system 180 l/h (1.3 / 0.9 litres per rack)
- Stainless steel tank cover strainer system
- Optimum hygiene safety deep drawn tank
- Two speed 100 / 150 racks / hr
- Double skin insulated full width spring assisted door
- Optional heat recovery for lower operating costs
- Stainless steel 1.5kW wash pump
- Including main switch and emergency stop
- Drop-In wash arms with no end caps
- Colour-coded cleaning assistance