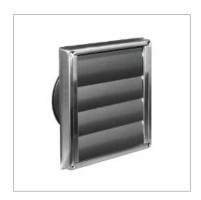

## FLUING & DUCTING ACCESSORIES FOR MAYTAG COMMERCIAL DRYERS

100mm THROUGH WALL KIT (STAINLESS STEEL)

Part Number: DVS1SS

GRAVITY VENT - MARINE GRADE STAINLESS STEEL 100mm

Part Number: GVSS100

CLIP SEAM PIPING 100mm x 900mm