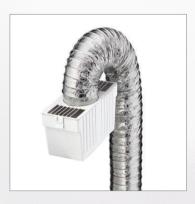

Part Number: LTF

FLEXIBLE DUCTING\* 100mm x 2.4m

Part Number: FLEXIDUCT102

DRYER VENT CLEANING BRUSH

Part Number: DVBRUSH8

\*Not recommend for commercial use. Can only be used on Electric Dryers. Additional specialised fluing parts can be organised through our spare parts department.