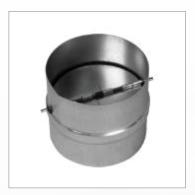

Part Number: FLUE001

DRAFT BLOCKER 100mm

Part Number: DBV100

ADJUSTABLE ELBOW 0-90 DEGREES - 100mm

Part Number: ELB049030

INTERNAL SIDE FLU KIT - TO CHANGE DRYER VENTING

Part Number: W10470674

INDOOR LINT FILTER TRAP\*