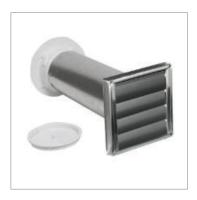

## FLUING & DUCTING ACCESSORIES FOR MAYTAG COMMERCIAL DRYERS

100mm THROUGH WALL KIT (STAINLESS STEEL)

Part Number: DVS1SS

GRAVITY VENT - MARINE GRADE STAINLESS STEEL 100mm

Part Number: GVSS100

CLIP SEAM PIPING 100mm x 900mm