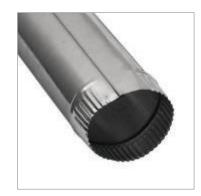

## FLUING & DUCTING ACCESSORIES FOR MAYTAG COMMERCIAL DRYERS

100mm THROUGH WALL KIT (STAINLESS STEEL)

Part Number: DVS1SS

GRAVITY VENT - MARINE GRADE STAINLESS STEEL 100mm

Part Number: GVSS100

CLIP SEAM PIPING 100mm x 900mm