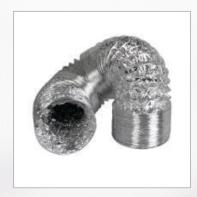

Part Number: LTF

FLEXIBLE DUCTING\* 100mm x 2.4m

Part Number: FLEXIDUCT102

DRYER VENT CLEANING BRUSH

Part Number: DVBRUSH8

\*Not recommend for commercial use. Can only be used on Electric Dryers. Additional specialised fluing parts can be organised through our spare parts department.