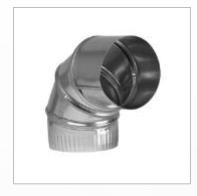

Part Number: FLUE001

DRAFT BLOCKER 100mm

Part Number: DBV100

ADJUSTABLE ELBOW 0-90 DEGREES - 100mm

Part Number: ELB049030

INTERNAL SIDE FLU KIT - TO CHANGE DRYER VENTING

Part Number: W10470674

INDOOR LINT FILTER TRAP\*