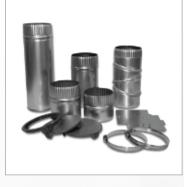

## FLUING & DUCTING ACCESSORIES FOR MAYTAG COMMERCIAL DRYERS

100mm THROUGH WALL KIT (STAINLESS STEEL)

Part Number: DVS1SS

GRAVITY VENT - MARINE GRADE STAINLESS STEEL 100mm

Part Number: GVSS100

CLIP SEAM PIPING 100mm x 900mm

Part Number: FLUE001

DRAFT BLOCKER 100mm

Part Number: DBV100

ADJUSTABLE ELBOW 0-90 DEGREES - 100mm

Part Number: ELB049030

INTERNAL SIDE FLU KIT - TO CHANGE DRYER VENTING

Part Number: W10470674

INDOOR LINT FILTER TRAP\*