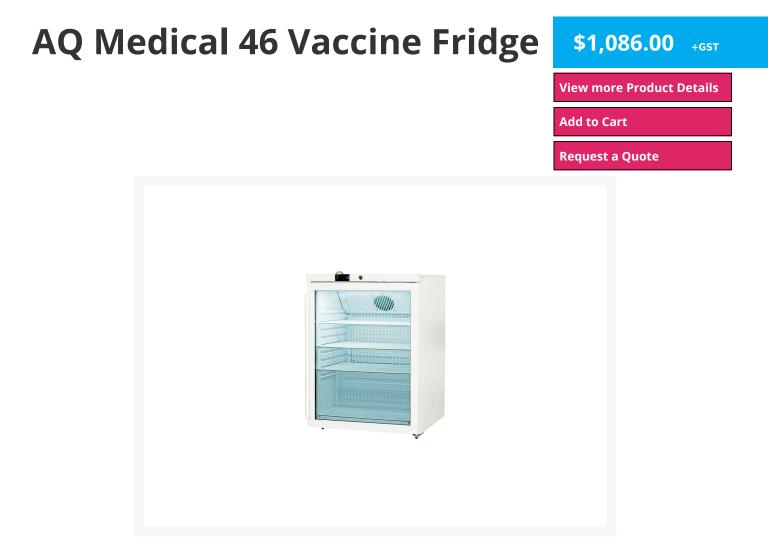

## Description

AQ Medical 46 Vaccine Fridge

- QCPP cold chain compliant
- Digital temperature control system
- Preconfigured to hold temperature from +2°C to +8° C in line with national Strive for 5' storage guidelines
- Audible and visual auto-resetting alarms
- Triple Glazed Glass Door

- Adjustable shelving
- Lockable glass door
- Low energy consumption
- Low noise output
- 24 Month warranty
- Dedicated technical service line