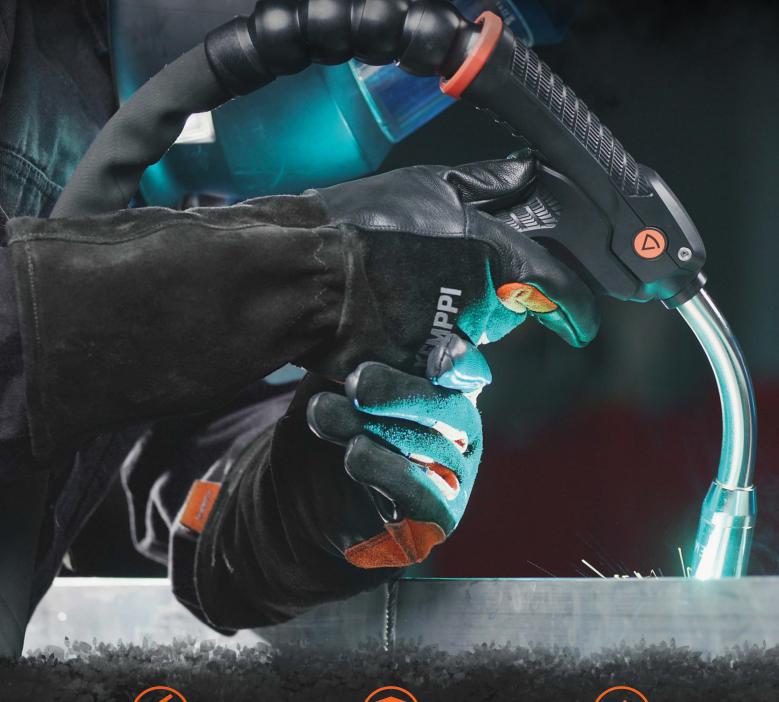

## **FLEXLITE GXE**

The Flexlite GXe is a reliable, high-quality MIG/MAG torch series with optimized ergonomics and excellent welding performance. The improved structure enables a longer, cost-efficient lifetime for both the torch and consumables.

## ENSURE DURABLE AND RELIABLE HIGH-QUALITY WELDS WITH THE NEXT GENERATION WELDING TORCH

- · Long, cost-efficient lifetime
- Two value levels (Series 5 and 8) available with gas- and water-cooled versions
- IP5X Protected against dust and humidity
- Improved handle grip features and shape for better ergonomics
- Built-in LED work light illuminates the area around the contact tip (Series 8)
- New lightweight on-torch remote control options
- Redesigned and patented ball-joint cable is optimized for smoother wireline and reduces wrist load
- Over 200 improvements made to the previous version (GX-series)
- Compatible with all GX-series consumables