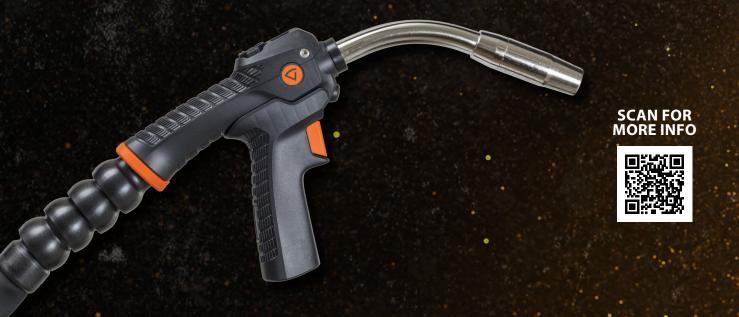

## **FLEXLITE GXE**

The Flexlite GXe is a reliable, high-quality MIG/MAG torch series with optimized ergonomics and excellent welding performance. The improved structure enables a longer, cost-efficient lifetime for both the torch and consumables.

## ENSURE DURABLE AND RELIABLE HIGH-QUALITY WELDS WITH THE NEXT GENERATION WELDING TORCH

- · Long, cost-efficient lifetime
- Two value levels (Series 5 and 8) available with gas- and water-cooled versions
- IP5X Protected against dust and humidity
- Improved handle grip features and shape for better ergonomics
- Built-in LED work light illuminates the area around the contact tip (Series 8)
- New lightweight on-torch remote control options
- Redesigned and patented ball-joint cable is optimized for smoother wireline and reduces wrist load
- Over 200 improvements made to the previous version (GX-series)
- Compatible with all GX-series consumables