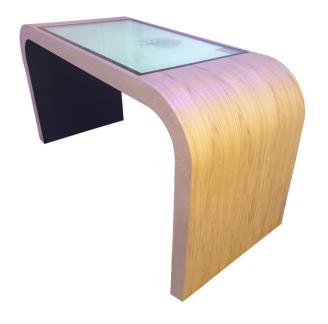

## **Planning Table** Timber Curved 55

Sturdy timber-made table kiosk in a modern contemporary curved style best for sophisticated design offices. Suitable for stand up meetings, customer and team collaboration.