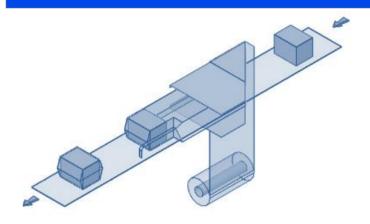

# UTILITY120





## **LAYOUT**



## **SELECTION OF PACKAGING VARIATIONS**



### **PRODUCT FLOW**





### **DESCRIPTION**

This is an automatic wrapping machine with a continuous side sealing system for packing a large variety of big industrial products both with P.E or P.P. film. It can pack shrunk packs if combined with a shrink tunnel 120-40.

| OTHER TECHNICAL SPECIFICATIONS |                                          |  |  |
|--------------------------------|------------------------------------------|--|--|
| Wrapping material              | Polypropylene (P.P.) of 11-25 $\mu$ pre- |  |  |
|                                | perforated film                          |  |  |
|                                | C-Folded film reel                       |  |  |
|                                | Polyethylene (P.E.) of 26-60 $\mu$ pre-  |  |  |
|                                | perforated