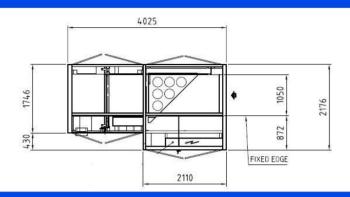

# UTILITY120





## **LAYOUT**



## **SELECTION OF PACKAGING VARIATIONS**



### **PRODUCT FLOW**





### **DESCRIPTION**

This is an automatic wrapping machine with a continuous side sealing system for packing a large variety of big industrial products both with P.E or P.P. film. It can pack shrunk packs if combined with a shrink tunnel 120-40.

| OTHER TECHNICAL SPECIFICATIONS |                                          |  |  |
|--------------------------------|------------------------------------------|--|--|
| Wrapping material              | Polypropylene (P.P.) of 11-25 $\mu$ pre- |  |  |
|                                | perforated film                          |  |  |
|                                | C-Folded film reel                       |  |  |
|                                | Polyethylene (P.E.) of 26-