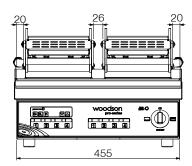

## Pro Series Computer Controlled Contact Toaster *W.GPC62SC*

## **Product Information:**

- Computer controlled single piece stainless steel lower plate with upstand
- Easily removed protective heat shield for increased operator safety
- LED timer display with 8 programmable settings
- 2 top plates (188 x 300mm)
- Bottom plate (455 x 310mm)
- 3 mode operation Both plates, bottom plate only, & standby
- Concealed adjustable thermostat control, preset at 210°C
- Gas strut assisted top plate for easy operation and controlled weight to product
- Eight programmable timer settings with one touch operation to achieve consistent results
- Optional Teflon sheet & clamping system available

## **Specifications:**

| -      |                        |
|--------|------------------------|
| Model  | W.GPC62SC              |
| Height | 331mm                  |
| Width  | 468mm                  |
| Depth  | 578mm                  |
| Power  | 2.2kW                  |
|        | 10A plug & lead fitted |