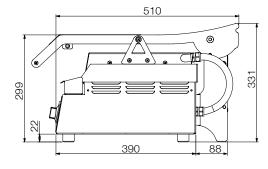

## **Specifications:**

| -      |                        |
|--------|------------------------|
| Model  | W.GPC62SC              |
| Height | 331mm                  |
| Width  | 468mm                  |
| Depth  | 578mm                  |
| Power  | 2.2kW                  |
|        | 10A plug & lead fitted |