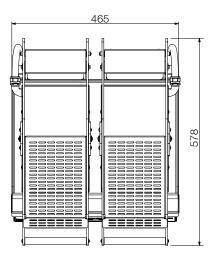

## **Specifications:**

| -      |                        |
|--------|------------------------|
| Model  | W.GPC62SC              |
| Height | 331mm                  |
| Width  | 468mm                  |
| Depth  | 578mm                  |
| Power  | 2.2kW                  |
|        | 10A plug & lead fitted |