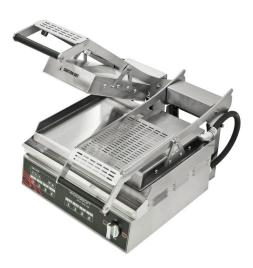

## Pro Series Computer Controlled Contact Toaster *W.GPC62SC*

## **Product Information:**

- Computer controlled single piece stainless steel lower plate with upstand
- Easily removed protective heat shield for increased operator safety
- LED timer display with 8 programmable settings
- 2 top plates (188 x 300mm)
- Bottom plate (455 x 310mm)
- 3 mode operation Both plates, bottom plate only, & standby
- Concealed adjustable thermostat control, preset at 210°C
- Gas strut assisted top plate for easy operation and controlled weight to product
- Eight programmable timer settings with one touch operation to achieve consistent results
- Optional Teflon sheet & clamping system available