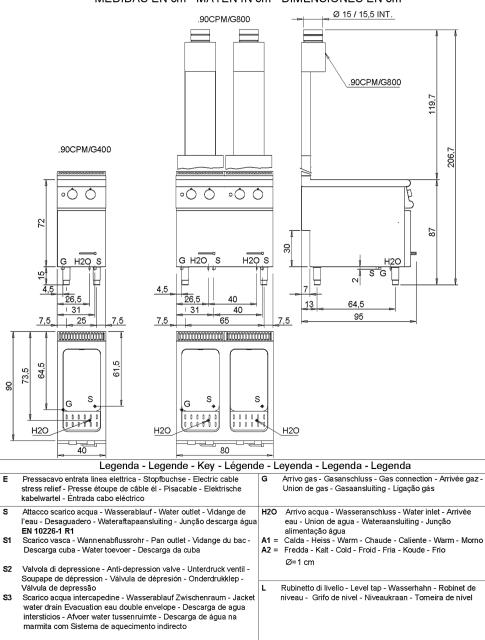

#### SCHEMA DI INSTALLAZIONE - INSTALLATION DIAGRAM - INSTALLATIONSPLAN - SCHÉMA D'INSTALLATION -ESQUEMA DE INSTALACION -INSTALLATIESCHEMA - IINSTALLATIONSRITNINGAR

MISURE IN cm - DIMENSIONS IN cm - ABMESSUNGEN IN cm- MESURES EN cm MEDIDAS EN cm - MATEN IN cm - DIMENSIONES EN cm