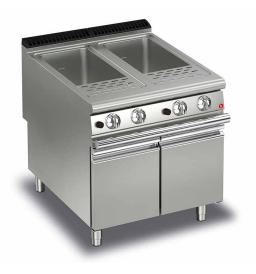

## 2 BASIN GAS PASTA COOKER 40+40 LT

### QUEEN9

- AISI 304 stainless-steel bases and worktops, Scotch-Brite finish
- Depth of 900 mm for high power and performance
- Catalogue offers more than 350 standard models
- Worktop, base cabinet, base cabinet with doors and oven versions
- 20/10 worktop thickness
- Twin-piece knobs prevent infiltration of dirt and have an IPX5 water ingress protection rating
- Gas kitchens having burners with various configurations and power ratings: 3.5 kW - 5.7 kW, 7 kW and 10 kW
- Double-ring burners for 7 and 10 kW models
- Wide range of accessories

# Technical / functional characteristics

- Large capacity (42 litres) alloy AISI 316 stainless steel cooking tank with excellent corrosion resistance even at high temperatures. They are moulded with internal rounded corners for maximum hygiene and cleaning, and are equipped with wide foam expansion areas and a drain device for residue starch;
- Safety thermostat in tub to avoid dry functioning;
- Stable flame burners with pilot burner piezoelectric ignition;
- Safety valve with thermocouple and progressive adjustment of the supplied power independent for each tub.