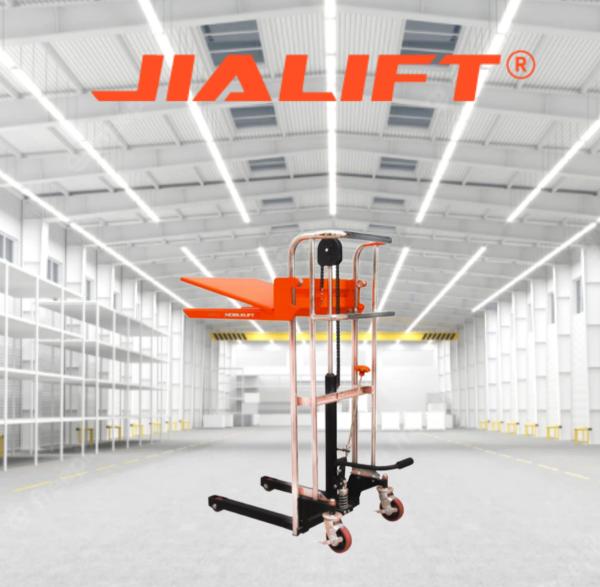

## PJ4150 Manual Platform Stacker

CE

- Capacity: 400kg
- Min-Max Lift Height: 85mm-1500mm
- Safe, reliable, sustainable and low maintenance

## JIALIFT Manual Platform Stacker Maximum lift height 1500mm, Capacity 400KG

- Removable Platform.
- Foot pedal brakes.
- Two frame rollers and two steering rollers make sure the stacker stable and safe operation.