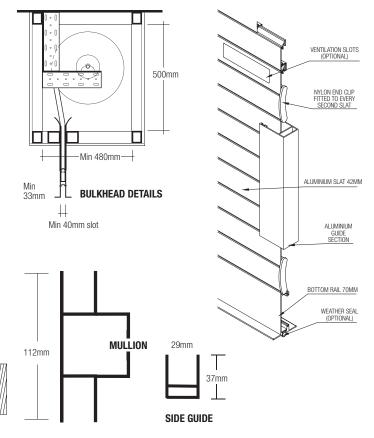

**CURTAIN** The curtain is constructed using interlocked 42mm x 1.5mm extruded aluminium slats; the design of the slat produces a flat front surface ideal for counter shutter application. The ends of these aluminium sections are fitted with a nylon end clip to ensure quiet and smooth operation

**BOTTOM RAIL** The bottom rail is manufactured from an extruded aluminium section 70mm in height and 15mm in width. The locking mechanism for the shutter is concealed in this rail and can be key-operated from both sides.

**SIDE GUIDES** are 37mm deep by 29mm wide extruded aluminium suitable for face fit or through the mouth of the guide if fitted between walls.

**MULLIONS** The standard 180 degree mullion is manufactured from an extruded aluminium section 112mm wide x 29mm; a steel shoot bolt secures the mullion into the floor or counter top. Special mullions are also available to suit a variety of degrees and applications.