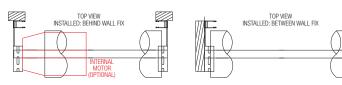

**SIDE GUIDES** are 37mm deep by 29mm wide extruded aluminium suitable for face fit or through the mouth of the guide if fitted between walls.

**BRACKETS** are manufactured from slotted 90mm x 40mm mild galvanized steel.

**DRUM** The drum is manufactured using a 150mm diameter tube if manual or if motorised it is a 229mm diameter tube with an internal spring designed to counterbalance the operation of the shutter.