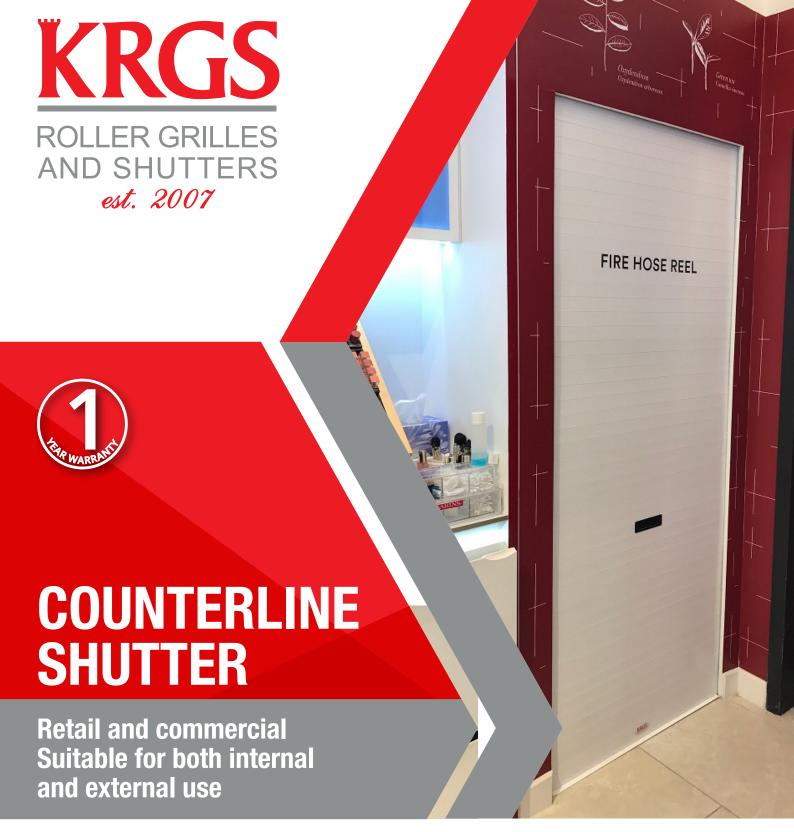

The KRGS Counterline Aluminium shutter has a slimline 44mm, flat slat curtain, manufactured from aluminum extrusion to provide quality, strength with ease of use and aesthetic appeal.

Suitable applications include shopping centres, shop fronts, club and hotel bars, counter tops, kiosks, arcades, serveries, sporting clubs and stadiums, airports, fire reel cupboards, schools and doorways.

# COUNTERLINE **SHUTTER**

KRGS Counterline Shutters are ideal for small openings.

**SPECIFICATIONS** The Counterline shutters can be manufactured up to a width of 3.0m or a total of 9 square metres. Larger openings can be fitted with multiple doors with a combination of standard or corner mullions.