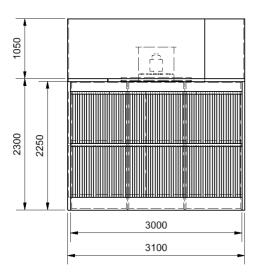

# Nordfab DRY 3 m SPRAYBOOTH (2.25 m high)

### **Applications**

Spray painting (all paint types)

| Model        | Internal<br>Width<br>(mm) | External<br>Width<br>(mm) | Internal<br>Height<br>(mm) | Working<br>Depth<br>(mm) | Overall<br>Depth<br>(mm) | Airflow<br>(L/s) | Fan<br>Quantity | Fan Dia<br>(mm) | Fan<br>Motor<br>Power<br>(kW) | Sound Pressure (dBA @ 3 m) |
|--------------|---------------------------|---------------------------|----------------------------|--------------------------|--------------------------|------------------|-----------------|-----------------|-------------------------------|----------------------------|
| SBD 3 / 2.25 | 3000                      | 3100                      | 2250                       | 1050                     | 2100                     | 3375             | 1               | 630             | 1.5                           | 61                         |