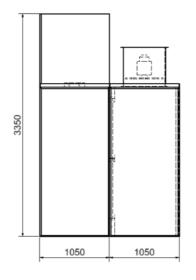

### **Applications**

Spray painting (all paint types)

| Model        | Internal<br>Width<br>(mm) | External<br>Width<br>(mm) | Internal<br>Height<br>(mm) | Working<br>Depth<br>(mm) | Overall<br>Depth<br>(mm) | Airflow<br>(L/s) | Fan<br>Quantity | Fan Dia<br>(mm) | Fan<br>Motor<br>Power<br>(kW) | Sound Pressure (dBA @ 3 m) |
|--------------|---------------------------|---------------------------|----------------------------|--------------------------|--------------------------|------------------|-----------------|-----------------|-------------------------------|----------------------------|
| SBD 3 / 2.25 | 3000                      | 3100                      | 2250                       | 1050                     | 2100                     | 3375             | 1               | 630             | 1.5                           | 61                         |