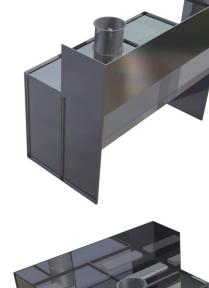

# Description

The Nordfab range of Dry Spray booths are constructed from bolt-together sheet metal panels. Dry paper filter media is fitted into the filter wall. The media is suitable to filter many paint and adhesive products. Spray booths are supplied complete with axial extraction fan(s).

# **Operating Principle**

The operator positions the object to be sprayed within the confines of the booth. Fresh air is drawn in through the front opening of the booth causing the over spray to be caught in the filter. The cleaned air is discharged out through the plenum behind the filter wall and out through a discharge duct.