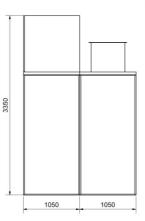

# Nordfab DRY 5 m SPRAYBOOTH (2.25 m high)

| Model        | Internal<br>Width<br>(mm) | External<br>Width<br>(mm) | Internal<br>Height<br>(mm) | Working<br>Depth<br>(mm) | Overall<br>Depth<br>(mm) | Airflow<br>(L/s) | Fan<br>Quantity | Fan Dia<br>(mm) | Fan<br>Motor<br>Power<br>(kW) | Sound Pressure (dBA @ 3 m) |
|--------------|---------------------------|---------------------------|----------------------------|--------------------------|--------------------------|------------------|-----------------|-----------------|-------------------------------|----------------------------|
| SBD 5 / 2.25 | 5000                      | 5100                      | 2250                       | 1050                     | 2100                     | 5625             | 2               | 630             | 1.1                           | 61                         |