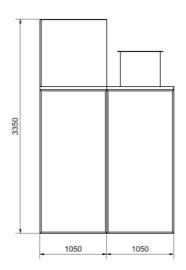

### **Applications**

Spray painting (all paint types) Adhesive spraying Vanishing

| Model        | Internal<br>Width<br>(mm) | External<br>Width<br>(mm) | Internal<br>Height<br>(mm) | Working<br>Depth<br>(mm) | Overall<br>Depth<br>(mm) | Airflow<br>(L/s) | Fan<br>Quantity | Fan Dia<br>(mm) | Fan<br>Motor<br>Power<br>(kW) | Sound Pressure (dBA @ 3 m) |
|--------------|---------------------------|---------------------------|----------------------------|--------------------------|--------------------------|------------------|-----------------|-----------------|-------------------------------|----------------------------|
| SBD 4 / 2.25 | 4000                      | 3100                      | 2250                       | 1050                     | 2100                     | 4500             | 1               | 800             | 1.5                           | 65                         |