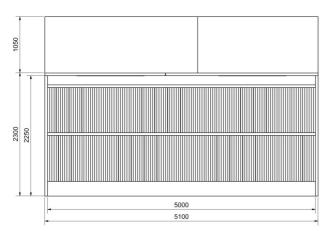

# Nordfab DRY 5 m SPRAYBOOTH (2.25 m high)

| Model        | Internal<br>Width<br>(mm) | External<br>Width<br>(mm) | Internal<br>Height<br>(mm) | Working<br>Depth<br>(mm) | Overall<br>Depth<br>(mm) | Airflow<br>(L/s) | Fan<br>Quantity | Fan Dia<br>(mm) | Fan<br>Motor<br>Power<br>(kW) | Sound Pressure (dBA @ 3 m) |
|--------------|---------------------------|---------------------------|----------------------------|--------------------------|--------------------------|------------------|-----------------|-----------------|-------------------------------|----------------------------|
| SBD 5 / 2.25 | 5000                      | 5100                      | 2250                       | 1050                     | 2100                     | 5625             | 2               | 630             | 1.1                           | 61                         |