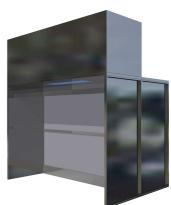

# Nordfab DRY 4 m SPRAYBOOTH (2.25 m high)

# Description

The Nordfab range of Dry Spray booths are constructed from bolt-together sheet metal panels. Dry paper filter media is fitted into the filter wall. The media is suitable to filter many paint and adhesive products. Spray booths are supplied complete with axial extraction fan(s).

### **Applications**

Spray painting (all paint types) Adhesive spraying Vanishing

| Model        | Internal<br>Width<br>(mm) | External<br>Width<br>(mm) | Internal<br>Height<br>(mm) | Working<br>Depth<br>(mm) | Overall<br>Depth<br>(mm) | Airflow<br>(L/s) | Fan<br>Quantity | Fan Dia<br>(mm) | Fan<br>Motor<br>Power<br>(kW) | Sound Pressure (dBA @ 3 m) |
|--------------|---------------------------|---------------------------|----------------------------|--------------------------|--------------------------|------------------|-----------------|-----------------|-------------------------------|----------------------------|
| SBD 4 / 2.25 | 4000                      | 3100                      | 2250                       | 1050                     | 2100                     | 4500             | 1               | 800             | 1.5                           | 65                         |