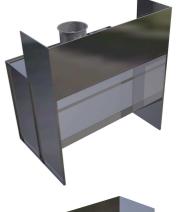

# Description

The Nordfab range of Dry Spray booths are constructed from bolt-together sheet metal panels. Dry paper filter media is fitted into the filter wall. The media is suitable to filter many paint and adhesive products. Spray booths are supplied complete with axial extraction fan(s).

# **Operating Principle**

The operator positions the object to be sprayed within the confines of the booth. Fresh air is drawn in through the front opening of the booth causing the overspray to be caught in the filter. The cleaned air is discharged out through the plenum behind the filter wall and out through a discharge duct.