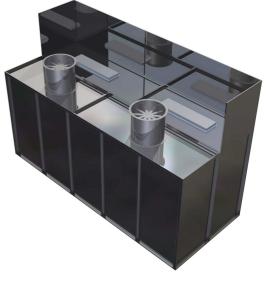

# Description

The Nordfab range of Dry Spray booths are constructed from bolt-together sheet metal panels. Dry paper filter media is fitted into the filter wall. The media is suitable to filter many paint and adhesive products. Spray booths are supplied complete with axial extraction fan(s).

### **Operating Principle**

The operator positions the object to be sprayed within the confines of the booth. Fresh air is drawn in through the front opening of the booth causing the over spray to be caught in the filter. The cleaned air is discharged out through the plenum behind the filter wall and out through a discharge duct.