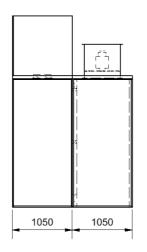

# **Applications**

Spray painting (all paint types)

| Model        | Internal<br>Width<br>(mm) | External<br>Width<br>(mm) | Internal<br>Height<br>(mm) | Working<br>Depth<br>(mm) | Overall<br>Depth<br>(mm) | Airflow<br>(L/s) | Fan<br>Quantity | Fan Dia<br>(mm) | Fan<br>Motor<br>Power<br>(kW) | Sound Pressure (dBA @ 3 m) |
|--------------|---------------------------|---------------------------|----------------------------|--------------------------|--------------------------|------------------|-----------------|-----------------|-------------------------------|----------------------------|
| SBD 2 / 2.25 | 2000                      | 2100                      | 2250                       | 1050                     | 2100                     | 2250             | 1               | 560             | 0.75                          | 57                         |