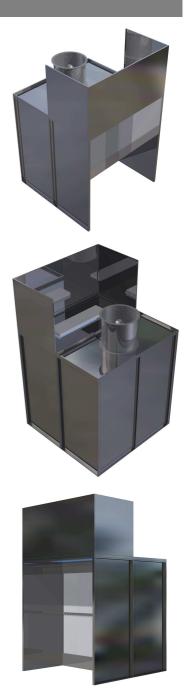

# Description

The Nordfab range of Dry Spray booths are constructed from bolt-together sheet metal panels. Dry paper filter media is fitted into the filter wall. The media is suitable to filter many paint and adhesive products. Spray booths are supplied complete with axial extraction fan(s).

# **Operating Principle**

The operator positions the object to be sprayed within the confines of the booth. Fresh air is drawn in through the front opening of the booth causing the overspray to be caught in the filter. The cleaned air is discharged out through the plenum behind the filter wall and out through a discharge duct.