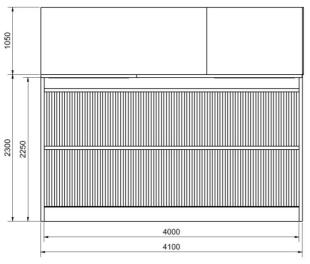

### **Applications**

Spray painting (all paint types) Adhesive spraying Vanishing

| Model        | Internal<br>Width<br>(mm) | External<br>Width<br>(mm) | Internal<br>Height<br>(mm) | Working<br>Depth<br>(mm) | Overall<br>Depth<br>(mm) | Airflow<br>(L/s) | Fan<br>Quantity | Fan Dia<br>(mm) | Fan<br>Motor<br>Power<br>(kW) | Sound Pressure (dBA @ 3 m) |
|--------------|---------------------------|---------------------------|----------------------------|--------------------------|--------------------------|------------------|-----------------|-----------------|-------------------------------|----------------------------|
| SBD 4 / 2.25 | 4000                      | 3100                      | 2250                       | 1050                     | 2100                     | 4500             | 1               | 800             | 1.5                           | 65                         |