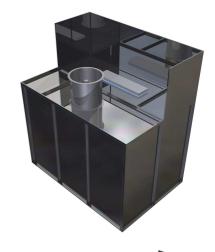

# Description

The Nordfab range of Dry Spray booths are constructed from bolt-together sheet metal panels. Dry paper filter media is fitted into the filter wall. The media is suitable to filter many paint and adhesive products. Spray booths are supplied complete with axial extraction fan(s).

# **Operating Principle**

The operator positions the object to be sprayed within the confines of the booth. Fresh air is drawn in through the front opening of the booth causing the overspray to be caught in the filter. The cleaned air is discharged out through the plenum behind the filter wall and out through a discharge duct.