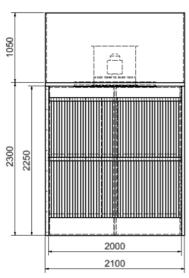

# Nordfab DRY 2 m SPRAYBOOTH (2.25 m high)

# **Applications**

Spray painting (all paint types)

| Model        | Internal<br>Width<br>(mm) | External<br>Width<br>(mm) | Internal<br>Height<br>(mm) | Working<br>Depth<br>(mm) | Overall<br>Depth<br>(mm) | Airflow<br>(L/s) | Fan<br>Quantity | Fan Dia<br>(mm) | Fan<br>Motor<br>Power<br>(kW) | Sound Pressure (dBA @ 3 m) |
|--------------|---------------------------|---------------------------|----------------------------|--------------------------|--------------------------|------------------|-----------------|-----------------|-------------------------------|----------------------------|
| SBD 2 / 2.25 | 2000                      | 2100                      | 2250                       | 1050                     | 2100                     | 2250             | 1               | 560             | 0.75                          | 57                         |