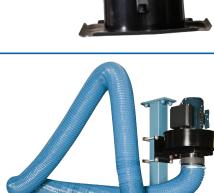

#### Alfi Arms

Constructed with flexible:

- IS Internal Support
- ES External Support

#### Hoses

Wide range of hose diameters:

- 63 and 75mm (high pressure hose) for vacuum systems.
- 100, 125, 160 and 200mm for low and medium vacuum systems.

#### Accessories

Fans, spotlights, up to 4m extension arms & extension ducting and ducting with magnetic hood.

| Product List                       |       |                                    |       |
|------------------------------------|-------|------------------------------------|-------|
| Wall mounted with 160mm diam. Duct |       | Wall mounted with 200mm diam. Duct |       |
| 2.0m                               | P-007 | 2.0m                               | P-143 |
| 3.0m                               | P-008 | 3.0m                               | P-144 |
| 4.0m                               | P-009 | 4.0m                               | P-145 |
| 5.0m                               | P-010 | 5.0m                               | P-146 |