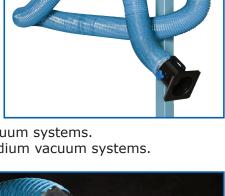

### SELF SUPPORTING

Flexible arm with Internal/ External support construction, easy to clean with precise manoeuvrability. Unique spring controlled lock to hold the arm steady under operation.

## FLEXIBLE

High temperature resistant hose combined with a metal hood make the lightweight arm the best choice for professional and heavy duty applications for fume and dust.

#### Hoses

Wide range of hose diameters:

- 63 and 75mm (high pressure hose) for vacuum systems.
- 100, 125, 160 and 200mm for low and medium vacuum systems.