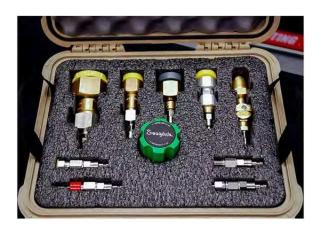

## 973-SF6 Analyzer Fittings Kit

| Model            | <b>Description</b>                                                                                                                                                                                                                                                                                                                                                                                                      |
|------------------|-------------------------------------------------------------------------------------------------------------------------------------------------------------------------------------------------------------------------------------------------------------------------------------------------------------------------------------------------------------------------------------------------------------------------|
| SF6 Fittings Kit | 973-SF6 Analyzer Fittings Kit Includes the Following Items:  DN 8  DN 20  Malmquist  Aero Quip  CGA 590  QC4  '4" Flare  '4" Flare  '4" NPT  '4" Swage  Top-Up for Regulator  Regulator  Regulator  6m steel-braid-armored FEP sampling tube with quick connect fittings (3, 6, 12m lengths available)  Carrying case for transport, storage and field use with custom foam  Dimensions:14x6x12IN  Weight: 14lbs/6.35kg |