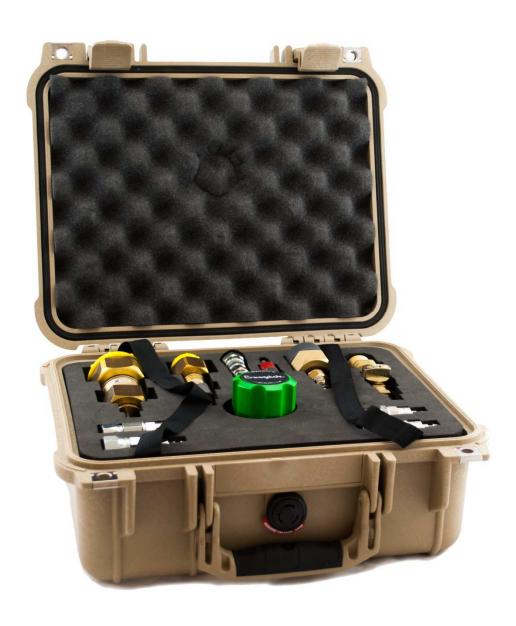

## SF6 Fittings Kit

The RH Systems 973-SF6 Analyzer Fittings Kit was designed to keep all of the necessary fittings organized and readily accessible for use in the field

The lightweight transport case is designed exclusively to accompany the RHS Systems 973-SF6 Analyzer.

With a wide variety of adapters to choose from, The Fittings Kit allows the technician to effectively and accurately collect gas samples.

The fittings kit can be customized upon request.

## 973-SF6 Analyzer Fittings Kit

| Model            | <b>Description</b>                                                                                                                                                                                                                                                                                                                                                                                                      |
|------------------|-------------------------------------------------------------------------------------------------------------------------------------------------------------------------------------------------------------------------------------------------------------------------------------------------------------------------------------------------------------------------------------------------------------------------|
| SF6 Fittings Kit | 973-SF6 Analyzer Fittings Kit Includes the Following Items:  DN 8  DN 20  Malmquist  Aero Quip  CGA 590  QC4  '4" Flare  '4" Flare  '4" NPT  '4" Swage  Top-Up for Regulator  Regulator  Regulator  6m steel-braid-armored FEP sampling tube with quick connect fittings (3, 6, 12m lengths available)  Carrying case for transport, storage and field use with custom foam  Dimensions:14x6x12IN  Weight: 14lbs/6.35kg |